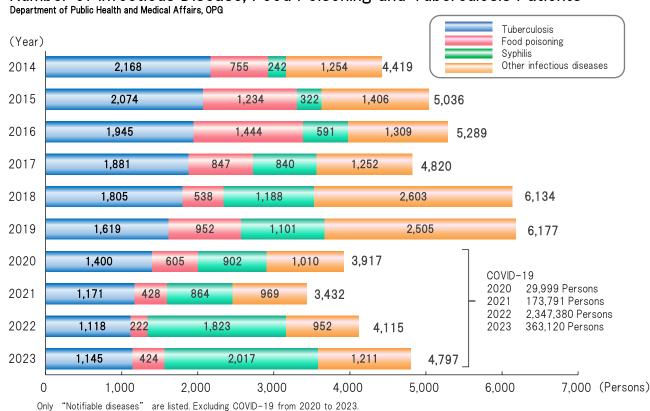

t of Received Aid.



### Number of Counselling Cases Handled at Child Guidance Centers



Child guidance centers: Institutions established under the Child Welfare Law to provide consultation and support (advice, guidance, placement in institutions, etc.) for children under age 18.

# Number of Childcare Facilities and Children Waiting Lists (As of April 1, Each Year) Child-Rearing Support Division, OPG



# Health and Medical Care

### Number of Medical Care Institutions and Beds



Number of medical care institutions: The total number of General hospitals and Psychiatric hospitals.

Beds: The total number of General beds, Beds for long-term care, Tuberculosis beds, Infectious diseases beds and Psychiatric beds.

### Number of Infectious Disease, Food Poisoning and Tuberculosis Patients





# Composition Ratio of Number of Deaths by Part of Cancer (2023) Ministry of Health, Labor and Welfare



# Crimes, Disasters and Accidents

### Crime Cases Known to the Police, Cases Cleared up

Crime Control Strategy Headquarters, Public Safety Commission, OPG



Cases known to the police: Criminal cases whose occurrence was recognized by the police. Cases cleared up: Criminal cases cleared up by the police.

### Crime Cases Arrestees by Type of Crime

Crime Control Strategy Headquarters, Public Safety Commission, OPG



### Cases of Fires and Deaths



# Number of Traffic Accidents and Casualties Police Headquarters, OPG



2023 (Year)

# Key statistics of Municipalities

| Municipalities         | Area                                               | Households  |           | Popula