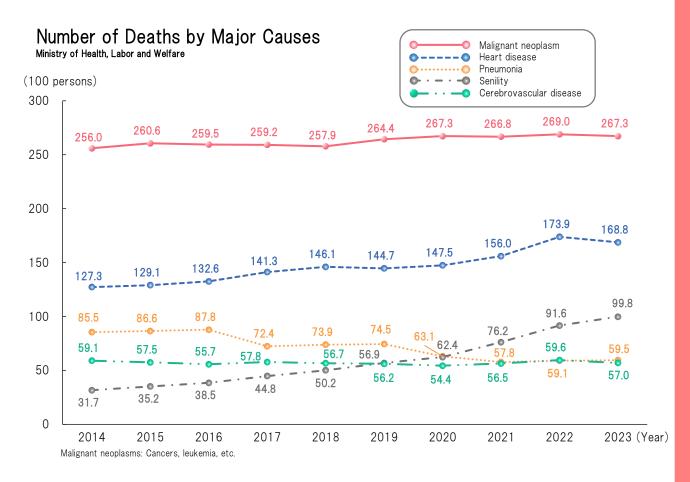

# Composition Ratio of Number of Deaths by Part of Cancer (2023) Ministry of Health, Labor and Welfare