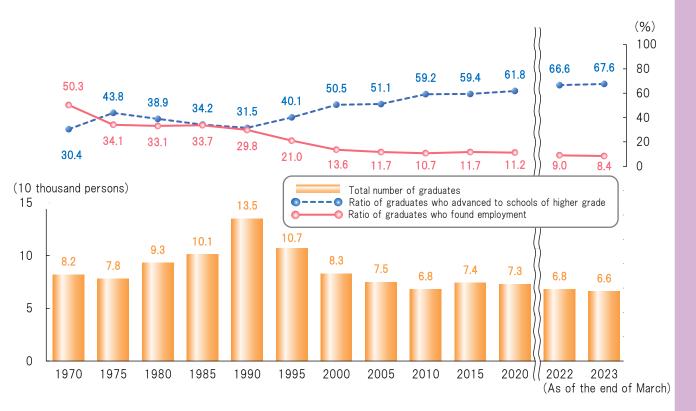

### Number of Upper Scondary School Graduates, Ratio of Graduates Who Advanced to Schools of Higher Grade and Who Found Employment Ministry of Education, Culture, Sports, Science and Technology