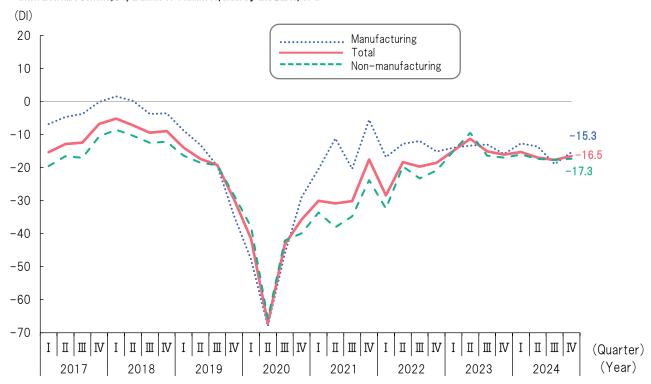

### Diffusion Index of Business Conditions

(Period-Over-Period, Seasonally Adjusted, By Manufacturer or Non-Manufacturer)

General Affairs Division, Department of Commerce, Industry and Labor, OPG

Business Conditions DI: Percentage of firms that judged the economy to be "good" minus percentage of firms that judged the economy to be "bad". Seasonal Adjustments: Removing seasonal variations from time series data.