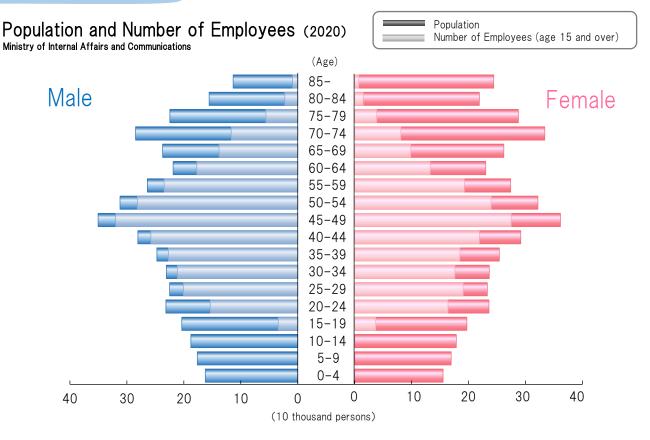

# Population

<sup>\*</sup> Number of Employees is supplemented by the number of unknowns.