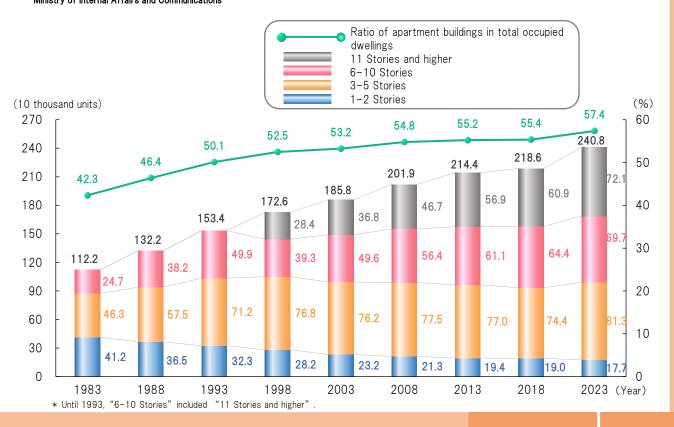

# Ratio of Apartment Buildings and Number of Housing by Floor Number Ministry of Internal Affairs and Communications

Ready-built houses: Built for sale.

Issued houses: Built by companies, public offices, schools, etc. for their employees to live in.

Owned houses: Built for customers' own use.