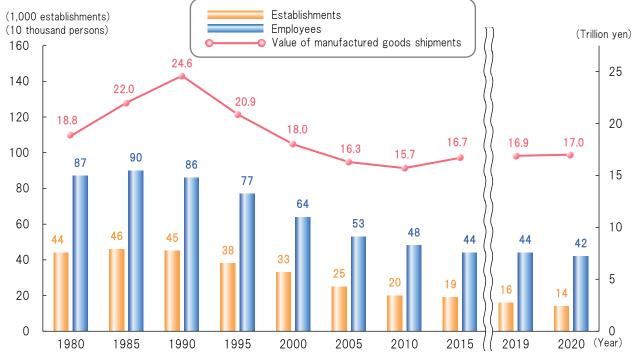

# Manufacturing

# Number of Establishments, Persons Engaged and Value of Manufactured Goods Shipments (Four or More Employees)

Ministry of Internal Affairs and Communications and Ministry of Economy, Trade and Industry

<sup>\*</sup> Numbers of establishments and employees is are as of June 1 of the following year after 2015, and as of December 31 of the same year before 2010. Shipment values of manufactured products are for the period from January to December of the year.