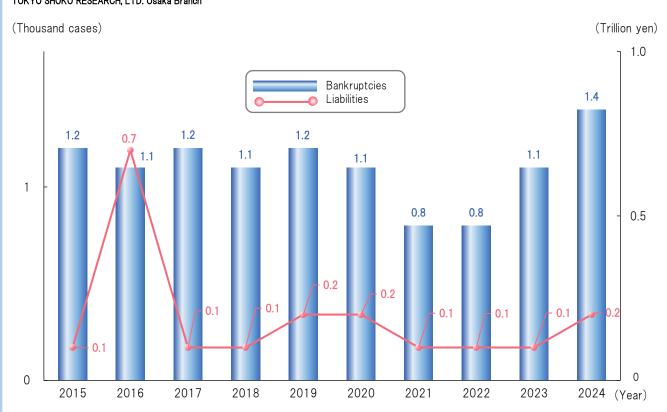

# Cases of Bankruptcies and Amount of Liabilities TOKYO SHOKO RESEARCH, LTD. Osaka Branch