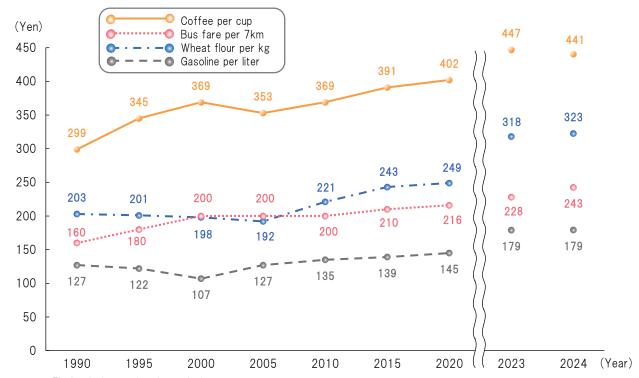

### Annual Average Retail Prices (Osaka City)

Ministry of Internal Affairs and Communications

\* The listed prices are based on a simple average.

The values of 2023 and 2024 are not connected by graph lines since the 2024 values were independently calculated by OPG using monthly prices.