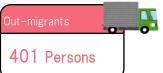

# One day in Osaka

Blood donors

1,065 Persons

Osaka's Symbols

Plum blossoms

Primrose

Ginkgo tree

Shrike