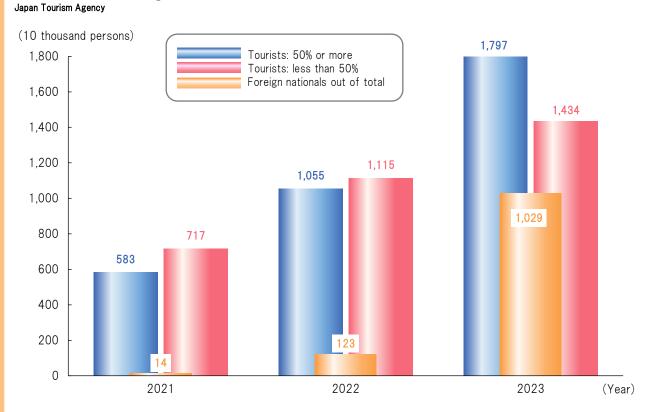

# Number of Travelers by Purpose and Travel Expenditures (Domestic Travels) Japan Tourism Agency