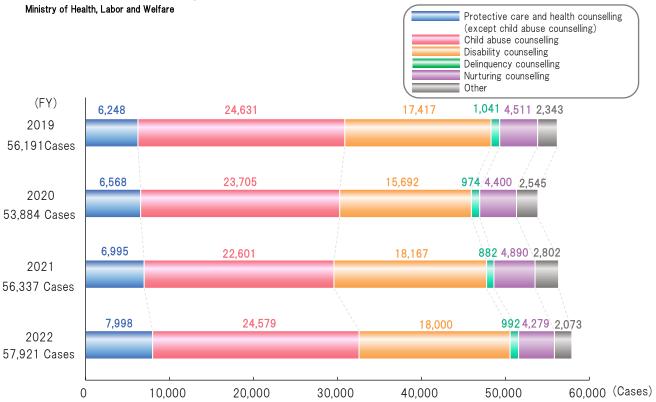

### Number of Counselling Cases Handled at Child Guidance Centers

Child guidance centers: Institutions established under the Child Welfare Law to provide consultation and support (advice, guidance, placement in institutions, etc.) for children under age 18.