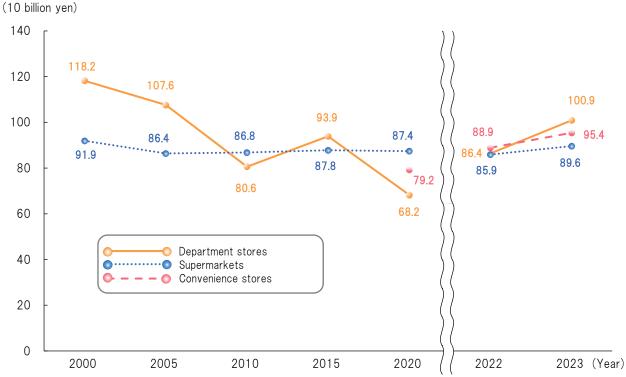

### Annual Sales Amount by Type of Business

Ministry of Economy, Trade and Industry

st Convenience store retail sales by prefecture has been surveyed since July 2015.