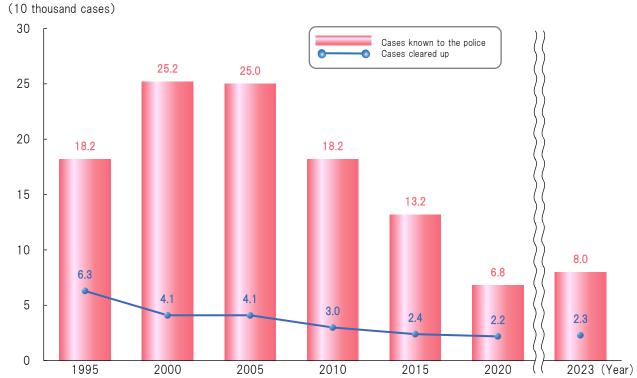

### Crime Cases Known to the Police, Cases Cleared up

Crime Control Strategy Headquarters, Public Safety Commission, OPG

Cases known to the police: Criminal cases whose occurrence was recognized by the police. Cases cleared up: Criminal cases cleared up by the police.