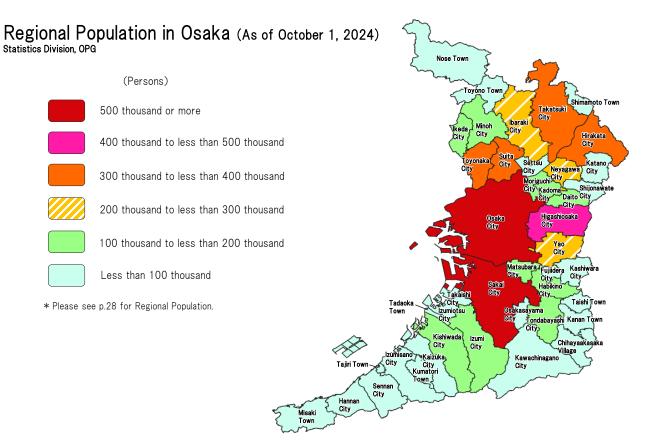

# Key statistics of Municipalities

| Municipalities         | Area                                               | Households  |           | Population<br>(2024.10.1) |           |                | n increase/decrease<br>.10.1-2024.9.30) | Population density<br>(Per 1km²) | Percentage by (2020                     |                               |  |
|------------------------|----------------------------------------------------|-------------|-----------|---------------------------|-----------|----------------|-----------------------------------------|----------------------------------|-----------------------------------------|-------------------------------|--|
| ·                      | (2024.10.1)                                        | (2024.10.1) | Total     | Male                      | Female    | Natural change | Social increase/decrease                | (2024.10.1)                      | 0-14                                    | 65 and over                   |  |
|                        | km²                                                | Households  | Persons   |                           |           |                |                                         | Persons per km²                  | %                                       |                               |  |
| Total                  | 1,905.34                                           | 4,309,429   | 8,770,315 | 4,190,381                 | 4,579,934 | -53,532        | 49,273                                  | 4,603                            | 11.7                                    | 27.6                          |  |
| Osaka City             | 225.34                                             | 1,563,504   | 2,791,907 | 1,342,767                 | 1,449,140 | -16,329        | 37,716                                  | 12,390                           | 10.6                                    | 25.7                          |  |
| Sakai City             | 149.83                                             | 374,040     | 806,860   | 383,213                   | 423,647   | -5,571         | 404                                     | 5,385                            | 12.4                                    | 29.1                          |  |
| Kishiwada City         | 72.72                                              | 81,146      | 184,410   | 87,257                    | 97,153    | -1,378         | -223                                    | 2,536                            | 12.4                                    | 28.8                          |  |
| Toyonaka City          | 36.39                                              | 181,292     | 398,145   | 186,707                   | 211,438   | -1,788         | 754                                     | 10,941                           | 13.7                                    | 26.3                          |  |
| lkeda City             | 22.14                                              | 49,929      | 103,979   | 49,093                    | 54,886    | -559           | 150                                     | 4,696                            | 12.2                                    | 27.2                          |  |
| Suita City             | 36.09                                              | 191,034     | 393,714   | 188,101                   | 205,613   | -944           | 2,122                                   | 10,909                           | 13.5                                    | 23.8                          |  |
| Izumiotsu City         | 14.33                                              | 33,416      | 72,764    | 34,359                    | 38,405    | -347           | -60                                     | 5,078                            | 12.0                                    | 26.1                          |  |
| Takatsuki City         | 105.29                                             | 156,864     | 347,586   | 164,688                   | 182,898   | -2,015         | 792                                     | 3,301                            | 12.2                                    | 29.6                          |  |
| Kaizuka City           | 43.93                                              | 33,978      | 80,718    | 38,702                    | 42,016    | -667           | -280                                    | 1,837                            | 12.9                                    | 27.5                          |  |
| Moriguchi City         | 12.71                                              | 68,851      | 140,454   | 67,787                    | 72,667    | -1,070         | 931                                     | 11,051                           | 10.8                                    | 29.5                          |  |
| Hirakata City          | 65.12                                              | 177,083     | 390,045   | 183,956                   | 206,089   | -2,329         | 118                                     | 5,990                            | 11.7                                    | 30.5                          |  |
| Ibaraki City           | 76.49                                              | 131,597     | 290,614   | 139,445                   | 151,169   | -654           | 1,194                                   | 3,799                            | 13.6                                    | 24.8                          |  |
| Yao City               | 41.72                                              | 116,875     | 258,712   | 122,592                   | 136,120   | -1,864         | 442                                     | 6,201                            | 12.1                                    | 29.0                          |  |
| Izumisano City         | 56.51                                              | 46,640      | 99,489    | 47,561                    | 51,928    | -570           | 839                                     | 1,761                            | 11.5                                    | 26.5                          |  |
| Tondabayashi City      | 39.72                                              | 46,443      | 104,572   | 48,837                    | 55,735    | -950           | -564                                    | 2,633                            | 11.2                                    | 30.5                          |  |
| Neyagawa City          | 24.70                                              | 103,968     | 223,604   | 107,396                   | 116,208   | -1,638         | 164                                     | 9,053                            | 11.4                                    | 30.5                          |  |
| Kawachinagano City     | 109.63                                             | 42,466      | 96,348    | 44,762                    | 51,586    | -1,070         | -158                                    | 879                              | 10.2                                    | 35.9                          |  |
| Matsubara City         | 16.66                                              | 54,014      | 114,893   | 55,002                    | 59,891    | -1,002         | 564                                     | 6,896                            | 10.7                                    | 30.9                          |  |
| Daito City             | 18.27                                              | 53,899      | 115,682   | 55,982                    | 59,700    | -797           | 178                                     | 6,332                            | 11.7                                    | 27.4                          |  |
| Izumi City             | 84.98                                              | 76,389      | 181,763   | 87,254                    | 94,509    | -920           | 696                                     | 2,139                            | 13.5                                    | 25.9                          |  |
| Minoh City             | 47.90                                              | 60,248      | 137,746   | 65,434                    | 72,312    | -555           | 885                                     | 2,876                            | 14.9                                    | 26.0                          |  |
| Kashiwara City         | 25.33                                              | 31,078      | 66,978    | 31,986                    | 34,992    | -475           | 234                                     | 2,644                            | 11.1                                    | 29.5                          |  |
| Habikino City          | 26.45                                              | 46,279      | 105,741   | 49,587                    | 56,154    | -886           | -134                                    | 3,998                            | 11.4                                    | 31.0                          |  |
| Kadoma City            | 12.30                                              | 58,804      | 115,430   | 56,528                    | 58,902    | -1,126         | 346                                     | 9,385                            | 9.8                                     | 30.3                          |  |
| Settsu City            | 14.87                                              | 41,715      | 87,124    | 42,727                    | 44,397    | -242           | 307                                     | 5,859                            | 12.4                                    | 26.0                          |  |
| Takaishi City          | 11.30                                              | 23,667      | 54,040    | 25,443                    | 28,597    | -329           | -213                                    | 4,782                            | 12.6                                    | 28.5                          |  |
| Fujiidera City         | 8.89                                               | 28,466      | 61,795    | 29,016                    | 32,779    | -476           | 35                                      |                                  | 12.1                                    | 28.8                          |  |
| Higashiosaka City      | 61.78                                              | 240,742     | 485,357   | 235,512                   | 249,845   | -3,567         | 2,669                                   | 7,856                            | 10.6                                    | 28.9                          |  |
| Sennan City            | 48.98                                              | 23,467      | 57,190    | 27,221                    | 29,969    | -394           | -335                                    | 1,168                            | 12.5                                    | 30.0                          |  |
| Shijonawate City       | 18.69                                              | 22,723      | 53,451    | 25,767                    | 27,684    | -323           | -311                                    | 2,860                            | 12.6                                    | 27.7                          |  |
| Katano City            | 25.55                                              | 30,894      | 74,617    | 35,395                    | 39,222    | -343           | 325                                     | 2,920                            | 12.9                                    | 28.9                          |  |
| Osakasayama City       | 11.92                                              | 24,678      | 57,461    | 26,740                    | 30,721    | -345           | 91                                      | 4,821                            | 13.6                                    | 28.6                          |  |
| Hannan City            | 36.17                                              | 20,746      | 48,162    | 22,747                    | 25,415    | -515           | -229                                    | 1,332                            | 11.0                                    | 33.4                          |  |
| Shimamoto Town         | 16.81                                              | 13,113      | 30,868    | 14,474                    | 16,394    | -100           | 254                                     | 1,836                            | 14.8                                    | 27.6                          |  |
| Toyono Town            | 34.34                                              | 7,550       | 17,024    | 8,058                     | 8,966     | -249           | -110                                    |                                  | 6.6                                     | 47.5                          |  |
| Nose Town              | 98.75                                              | 3,607       | 8,324     | 3,975                     | 4,349     | -148           | -30                                     |                                  | 6.8                                     | 42.1                          |  |
| Tadaoka Town           | 3.97                                               | 6,879       | 16,001    | 7,671                     | 8,330     | -130           | -81                                     | 4,030                            | 11.9                                    | 28.9                          |  |
| Kumatori Town          | 17.24                                              | 17,924      | 42,947    | 20,817                    | 22,130    | -275           | 2                                       |                                  | 13.0                                    | 29.0                          |  |
| Tajiri Town            | 5.62                                               | 3,799       | 8,204     | 4,084                     | 4,120     | -42            | 88                                      |                                  | 13.8                                    | 23.9                          |  |
| Misaki Town            | 49.18                                              | 6,165       | 13,778    | 6,326                     | 7,452     | -216           | -110                                    |                                  | 8.0                                     | 41.4                          |  |
| Taishi Town            | 14.17                                              | 5,122       | 12,430    | 6,054                     | 6,376     | -105           | -54                                     |                                  | 11.9                                    | 29.7                          |  |
| Kanan Town             | 25.26                                              | 6,420       | 14,864    | 7,235                     | 7,629     | -156           | -112                                    |                                  | 10.8                                    | 31.6                          |  |
| Chihayaakasaka Village | 37.30                                              | 1,915       | 4,524     | 2,123                     | 2,401     | -73            | -23                                     |                                  | 8.5                                     | 45.5                          |  |
| Sources                | Geospatial<br>Information<br>Authority of<br>Japan | 1,010       | 7,027     | 2,120                     |           | s Division,OPG | 20                                      | 121                              | Statistics Bure<br>Internal A<br>Commun | eau,Ministry of<br>ffairs and |  |