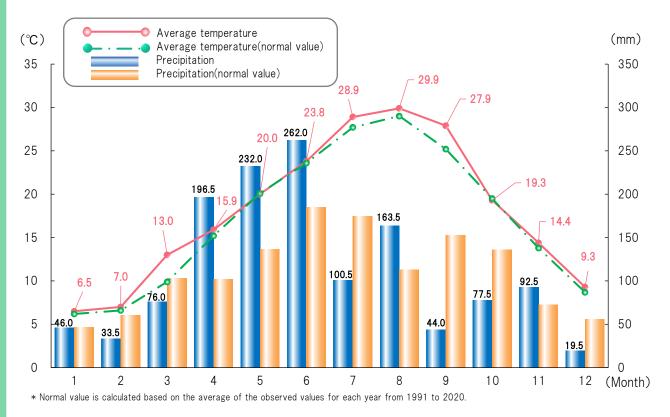

### Average Temperature and Precipitation (2023 and Normal year)

Japan Meteorological Agency