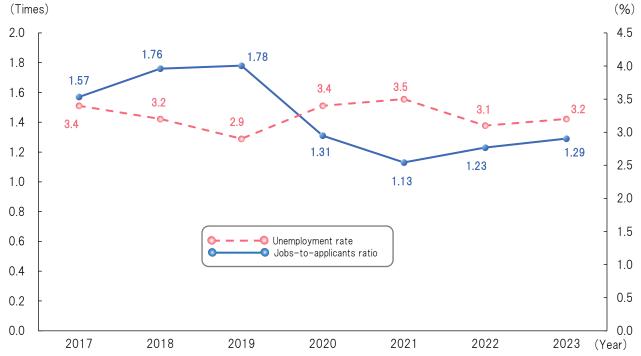

### Unemployment Rate and Active Job Openings-to-Applicants Ratio

Ministry of Internal Affairs and Communications and Ministry of Health, Labor and Welfare

Unemployment rate: Percentage of the totally unemployed (those who are not in work but could take up a job as soon as one was available and who were engaged in job search activities) in the labor force (the total number of employed and totally unemployed persons in the population aged 15 and over).

Job-openings-to-applicants ratio: The ratio of the number of job openings to the number of job seekers handled by public employment security offices.

It shows the number of job openings for each job seeker.