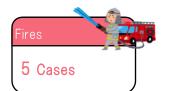

| 3,822                                  | 322                              | 5                 |                                    |
| Ministry of Internal<br>Communical<br>Ministry of Econom<br>Industry | Affairs and tions | Statistics Division,OPG                     | Ministry of Internal<br>Affairs and<br>Communications<br>Ministry of<br>Economy,Trade and<br>Industry |                    | ics Division,OPG             | Automobile Inspection and<br>Registration Information<br>Association | Municipal Affairs<br>Taxation Measures | Bureau,OPG                       |                   | Headquarters, OPG                  |

# Railway

### Average Number of Passengers per Day at Major Stations (2023 (FY) )



# One day in Osaka















































Blood donors

1,065 Persons

Osaka's Symbols



Plum blossoms



Primrose



Ginkgo tree



Shrike