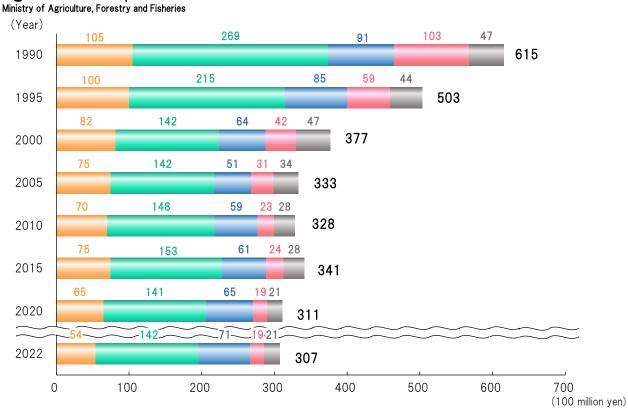

mber of children born to women aged 15-49 in a year.

# Population and Number of Households Ministry of Internal Affairs and Communications and Statistics Division, OPG



<sup>\*</sup> The lines in the graph are not connected because the populations in 2023 and 2024 are as of October 1, as estimated by OPG.



### Privately-Owned Establishments and Persons Engaged by Industry Category (As of June 1, 2021)

Ministry of Internal Affairs and Communications and Ministry of Economy, Trade and Industry



\* "0" is below unit.

### Composition Ratio of Number of Privately-Owned Establishments and Persons Engaged, by Size of Engaged People (As of June 1, 2021)

Ministry of Internal Affairs and Communications and Ministry of Economy, Trade and Industry



# Agriculture, Forestry and Fisheries





### Quantity of Catches of Marine Fisheries by Species



# Manufacturing

# Number of Establishments, Persons Engaged and Value of Manufactured Goods Shipments (Four or More Employees)

Ministry of Internal Affairs and Communications and Ministry of Economy, Trade and Industry



<sup>\*</sup> Numbers of establishments and employees is are as of June 1 of the following year after 2015, and as of December 31 of the same year before 2010. Shipment values of manufactured products are for the period from January to December of the year.

# Composition Ratio of Value of Manufactured Goods Shipments by Industry (Four or More Employees)



<sup>\* &</sup>quot;Publication" is not included in "Printing and Publication" in 2009 and 2019 because "Publication" was excluded from the survey due to th