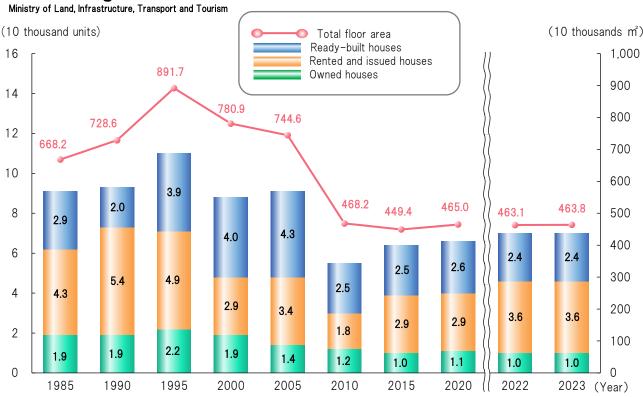

Ready-built houses: Built for sale.

Issued houses: Built by companies, public offices, schools, etc. for their employees to live in.

Owned houses: Built for customers' own use.