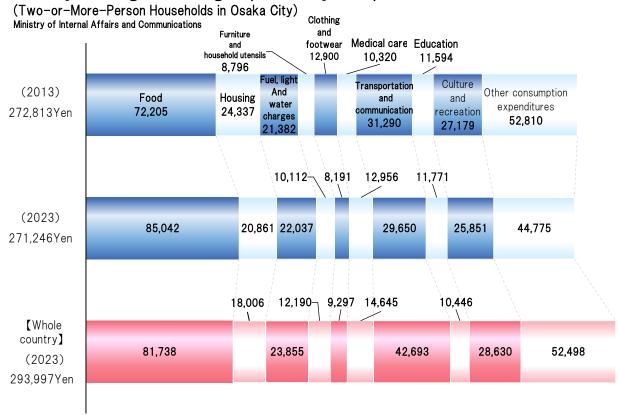

including the effect of price fluctuations. In Real Terms: Excluding the effect of price fluctuations.

# Prices and Family Budgets

### Consumer Price Index (Osaka City)



Consumer Price Index (CPI): The index has been compiled monthly to measure changes in various goods and services purchased by households, thereby analyzing the movement of prices in time series.

General Index: Reflecting price shifts that cover all items used for CPI.

### Annual Average Retail Prices (Osaka City)

Ministry of Internal Affairs and Communications



\* The listed prices are based on a simple average.

The values of 2023 and 2024 are not connected by graph lines since the 2024 values were independently calculated by OPG using monthly prices.

### Monthly Average of Living Expenses by Use per Household



### Amounts of Savings and Liabilities Held per Household



# Labor



# Wage Indices and Regular Employment Indices (Establishments with Five-or-More-Person) Ministry of Health, Labor and Welfare



Wage Index: Average monthly cash earnings per regular employee / Standard value (2020 average = 100)  $\times$ 100 Regular Employment Index: Each end month number of regular employees / Standard value  $\times$ 100

### Unemployment Rate and Active Job Openings-to-Applicants Ratio

Ministry of Internal Affairs and Communications and Ministry of Health, Labor and Welfare



Unemployment rate: Percentage of the totally unemployed (those who are not in work but could take up a job as soon as one was available and who were engaged in job search activities) in the labor force (the total number o