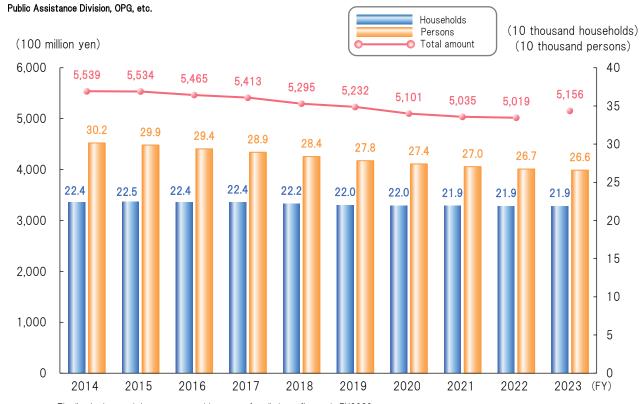

### Cases of Long-term Care Insurance Benefits, Amount of Benefits

Number of Households and Persons Receiving Public Livelihood Assistance, Total Amount of Received Aid.