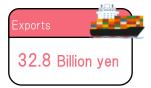

| 3,822                                  | 322                              | 5                 |                                    |
| Ministry of Internal<br>Communical<br>Ministry of Econom<br>Industry | Affairs and tions | Statistics Division,OPG                     | Ministry of Internal<br>Affairs and<br>Communications<br>Ministry of<br>Economy,Trade and<br>Industry |                    | ics Division,OPG             | Automobile Inspection and<br>Registration Information<br>Association | Municipal Affairs<br>Taxation Measures | Bureau,OPG                       |                   | Headquarters, OPG                  |

# Railway

### Average Number of Passengers per Day at Major Stations (2023 (FY) )



# One day in Osaka















































Blood donors

1,065 Persons

Osaka's Symbols



Plum blossoms



Primrose



Ginkgo tree



Shrike