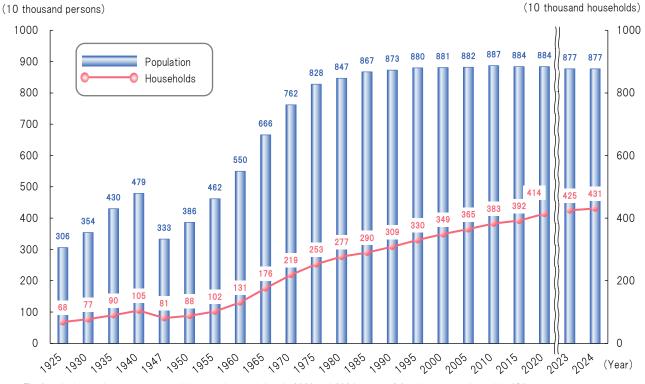

# Population and Number of Households Ministry of Internal Affairs and Communications and Statistics Division, OPG

<sup>\*</sup> The lines in the graph are not connected because the populations in 2023 and 2024 are as of October 1, as estimated by OPG.