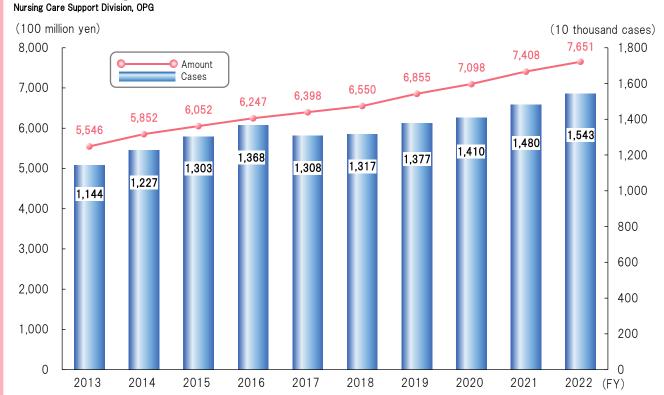

### Cases of Long-term Care Insurance Benefits, Amount of Benefits

Number of Households and Persons Receiving Public Livelihood Assistance, Total Amount of Received Aid.