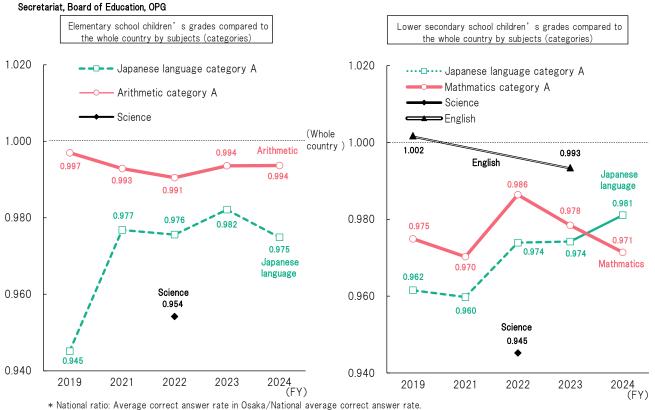

# Education

### Number of Children and Students

Ministry of Education, Culture, Sports, Science and Technology and Ministry of Health, Labor and Welfare



<sup>\*</sup> Integrated centers for early childhood education and care: Facilities certified as a single facility, providing both preschool education and nursery services for preschool age children.

The number of children in nursery schools is as of April 1 and others are as of May 1.

The lines in the graph are not connected because the number of nursery school children in FY2023 is a rough figure.



### Number of Upper Scondary School Graduates, Ratio of Graduates Who Advanced to Schools of Higher Grade and Who Found Employment Ministry of Education, Culture, Sports, Science and Technology



### Academic Ability of Students



# Welfare

### Cases of Long-term Care Insurance Benefits, Amount of Benefits



Number of Households and Persons Receiving Public Livelihood Assistance, Total Amount of Received Aid.



### Number of Counselling Cases Handled at Child Guidance Centers



Child guidance centers: Institutions established under the Child Welfare Law to provide consultation and support (advice, guidance, placement in institutions, etc.) for children under age 18.

# Number of Childcare Facilities and Children Waiting Lists (As of April 1, Each Year) Child-Rearing Support Division, OPG



# Health and Medical Care

### Number of Medical Care Institutions and Beds



Number of medical care institutions: The total number of General hospitals and Psychiatric hospitals.

Beds: The total number of General beds, B