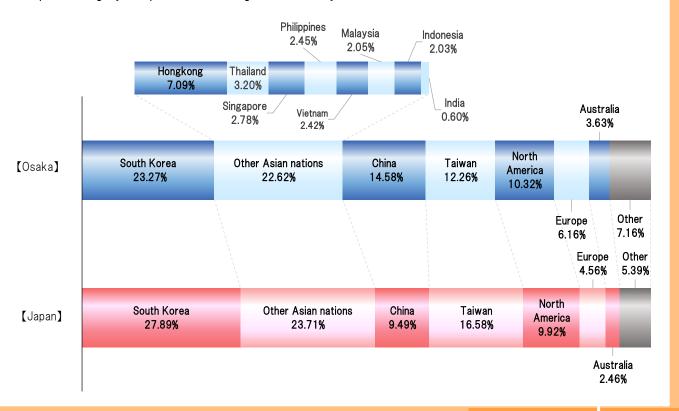

### Visitor Arrivals by Nationality (2023)

Japan Tourism Agency and Japan National Tourism Organization and Ministry of Justice