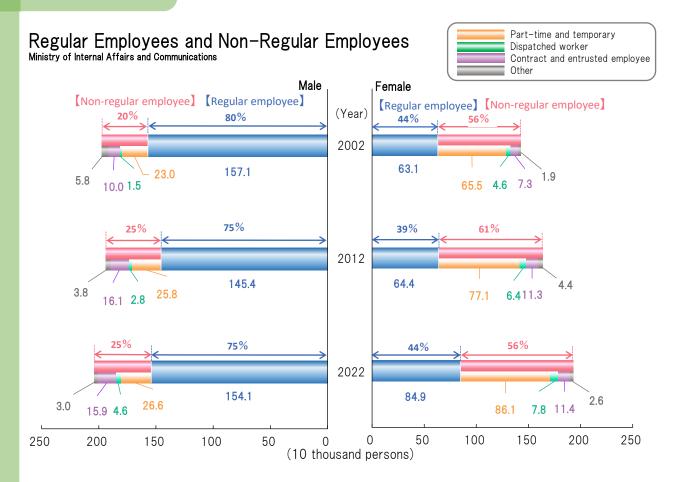

effect of price fluctuations.

# Prices and Family Budgets

### Consumer Price Index (Osaka City)



Consumer Price Index (CPI): The index has been compiled monthly to measure changes in various goods and services purchased by households, thereby analyzing the movement of prices in time series.

General Index: Reflecting price shifts that cover all items used for CPI.

### Annual Average Retail Prices (Osaka City)

Ministry of Internal Affairs and Communications



\* The listed prices are based on a simple average.

The values of 2023 and 2024 are not connected by graph lines since the 2024 values were independently calculated by OPG using monthly prices.

### Monthly Average of Living Expenses by Use per Household



### Amounts of Savings and Liabilities Held per Household



# Labor



# Wage Indices and Regular Employment Indices (Establishments with Five-or-More-Person) Ministry of Health, Labor and Welfare



Wage Index: Average monthly cash earnings per regular employee / Standard value (2020 average = 100)  $\times$ 100 Regular Employment Index: Each end month number of regular employees / Standard value  $\times$ 100

### Unemployment Rate and Active Job Openings-to-Applicants Ratio

Ministry of Internal Affairs and Communications and Ministry of Health, Labor and Welfare



Unemployment rate: Percentage of the totally unemployed (those who are not in work but could take up a job as soon as one was available and who were engaged in job search activities) in the labor force (the total number of employed and totally unemployed persons in the population aged 15 and