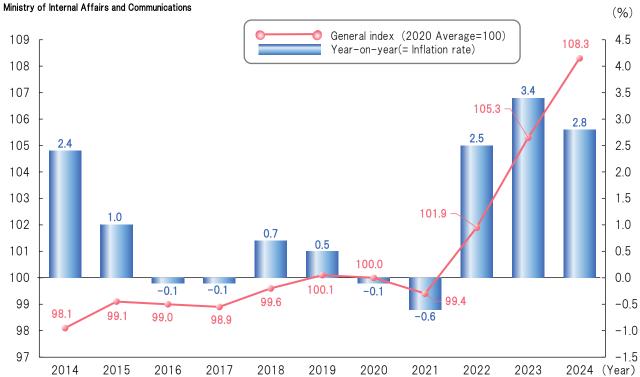

### Consumer Price Index (Osaka City)

Consumer Price Index (CPI): The index has been compiled monthly to measure changes in various goods and services purchased by households, thereby analyzing the movement of prices in time series.

General Index: Reflecting price shifts that cover all items used for CPI.