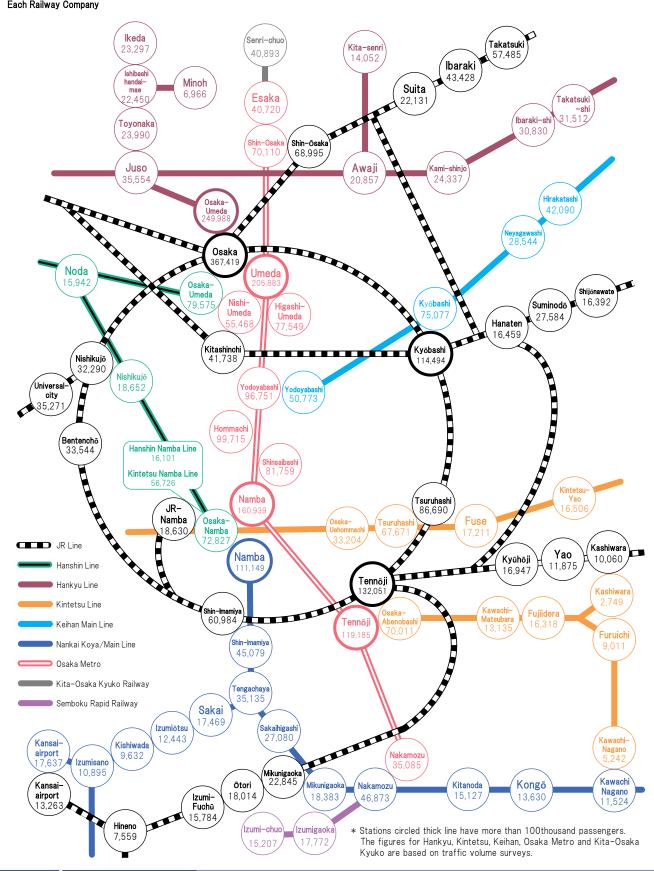

|                                                                      | 3,822                                  | 322                              | 5                 |                                    |
| Ministry of Internal<br>Communical<br>Ministry of Econom<br>Industry | Affairs and tions | Statistics Division,OPG                     | Ministry of Internal<br>Affairs and<br>Communications<br>Ministry of<br>Economy,Trade and<br>Industry |                    | ics Division,OPG             | Automobile Inspection and<br>Registration Information<br>Association | Municipal Affairs<br>Taxation Measures | Bureau,OPG                       |                   | Headquarters, OPG                  |

# Railway

### Average Number of Passengers per Day at Major Stations (2023 (FY) )



# One day in Osaka















































Blood donors

1,065 Persons

Osaka's Symbols



Plum blossoms



Primrose



Ginkgo tree



Shrike