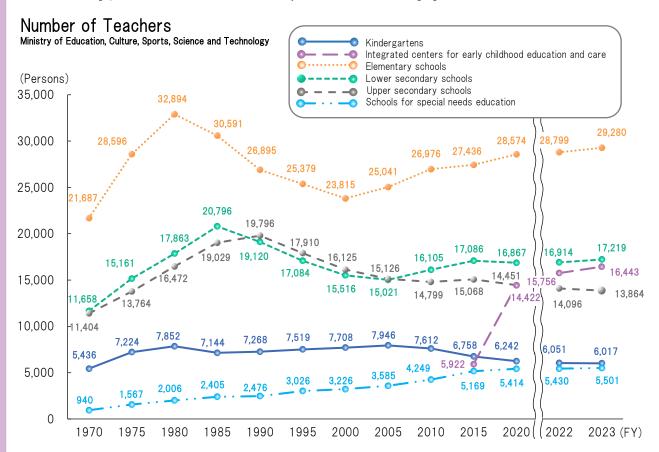

# Education

### Number of Children and Students

Ministry of Education, Culture, Sports, Science and Technology and Ministry of Health, Labor and Welfare

<sup>\*</sup> Integrated centers for early childhood education and care: Facilities certified as a single facility, providing both preschool education and nursery services for preschool age children.

The number of children in nursery schools is as of April 1 and others are as of May 1.

The lines in the graph are not connected because the number of nursery school children in FY2023 is a rough figure.