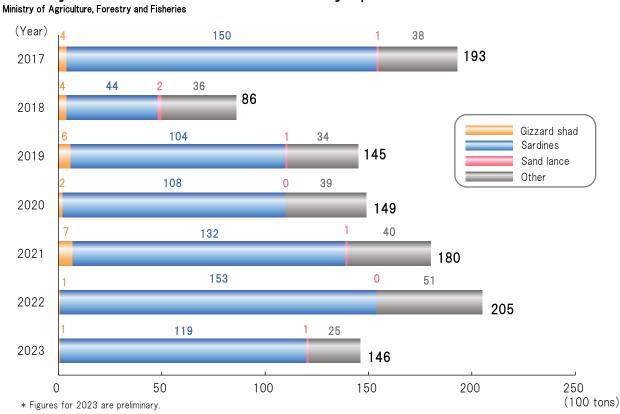

# Agriculture, Forestry and Fisheries

### Quantity of Catches of Marine Fisheries by Species