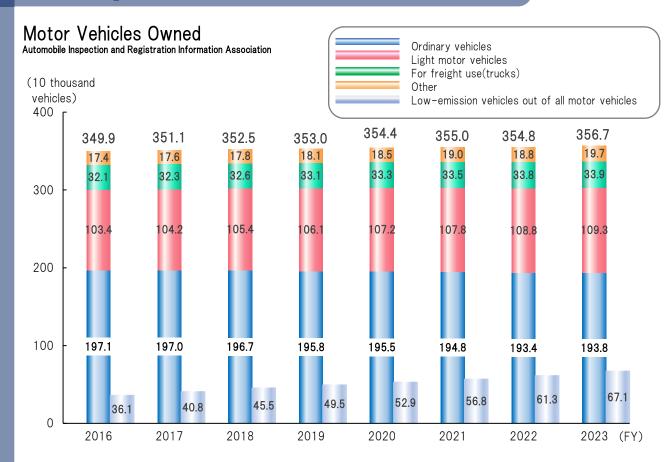

Value of manufactured goods shipments: Figures are calculated about establishments with four or more employees.

Total number of motor vehicles owned: Total includes 110 cars whose registered places are unknown.