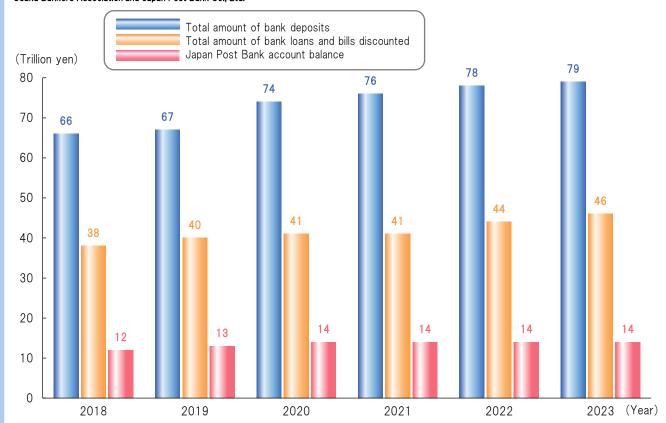

# Total Amount of Bank Deposits and Loans, and Japan Post Bank Account Balance Osaka Bankers Association and Japan Post Bank Co., Ltd.