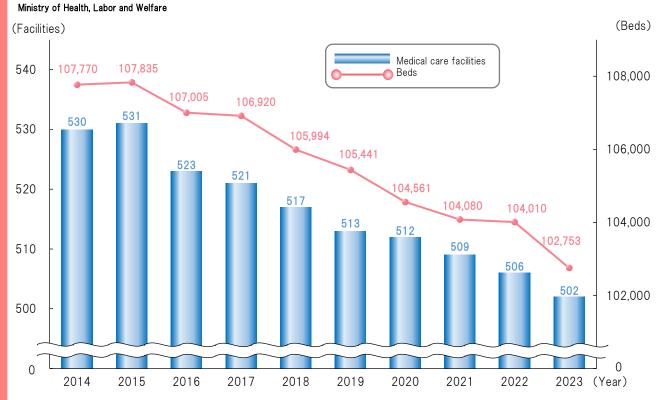

### Number of Medical Care Institutions and Beds

Number of medical care institutions: The total number of General hospitals and Psychiatric hospitals.

Beds: The total number of General beds, Beds for long-term care, Tuberculosis beds, Infectious diseases beds and Psychiatric beds.