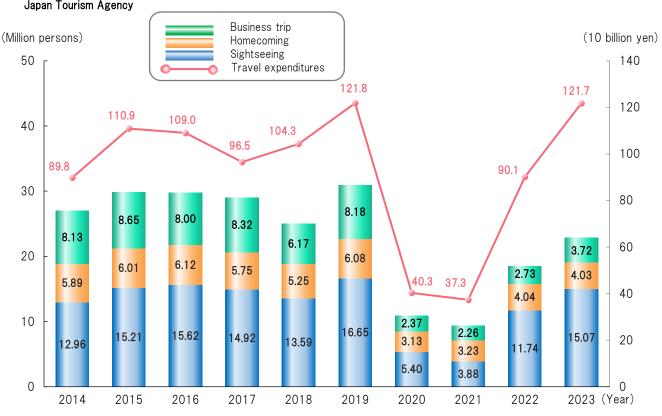

# Number of Travelers by Purpose and Travel Expenditures (Domestic Travels) Japan Tourism Agency