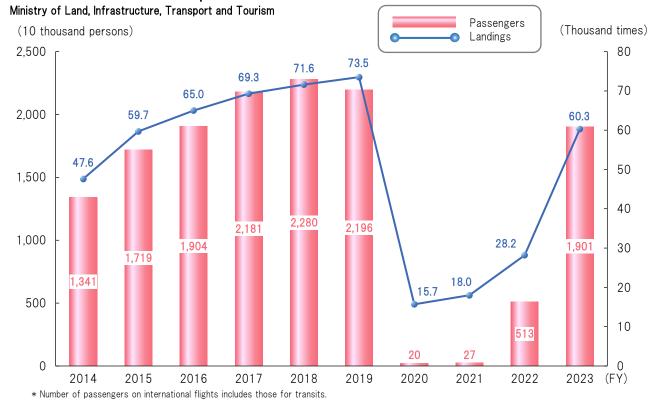

## Number of Overnight Guests in Accommodation Facilities

Number of Landings and Passengers on International Flights at Kansai International Airport