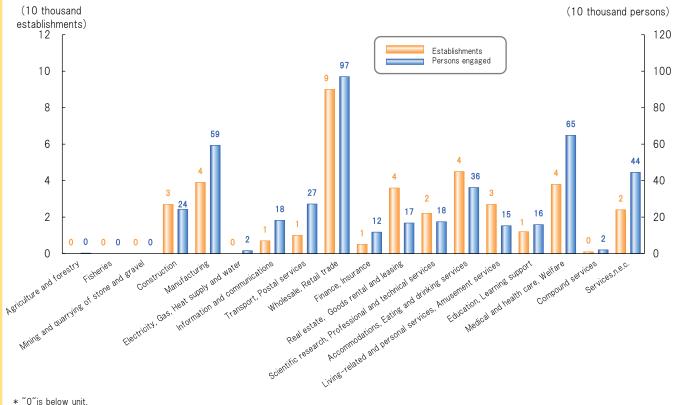

### Privately-Owned Establishments and Persons Engaged by Industry Category (As of June 1, 2021)

Ministry of Internal Affairs and Communications and Ministry of Economy, Trade and Industry

\* "0" is below unit.