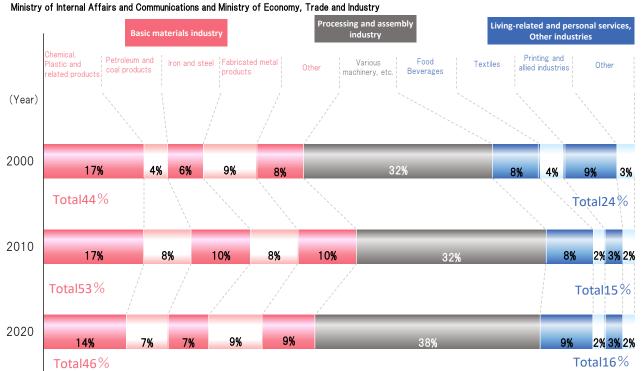

# Composition Ratio of Value of Manufactured Goods Shipments by Industry (Four or More Employees)

<sup>\* &</sup>quot;Publication" is not included in "Printing and Publication" in 2009 and 2019 because "Publication" was excluded from the survey due to the revision of medium industry group classification in 2002.