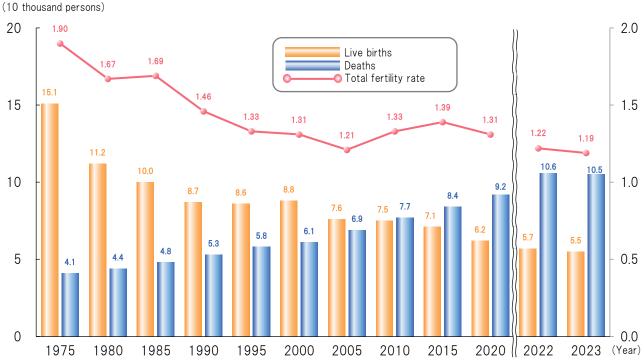

# Number of Live births, Deaths and Total Fertility Rate Ministry of Health, Labor and Welfare

Total fertility rate: This index indicates the average number of children assumed to be born to a woman during reproductive years, based on the number of children born to women aged 15-49 in a year.