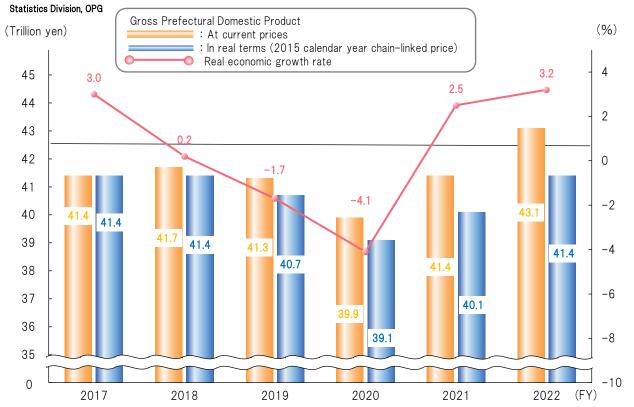

### Gross Prefectural Domestic Product and Economic Growth Rate

At Current Prices: Aggregate market value, including the effect of price fluctuations. In Real Terms: Excluding the effect of price fluctuations.