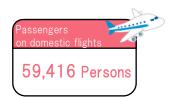

# One day in Osaka

Blood donors

1,065 Persons

Osaka's Symbols

Plum blossoms

Primrose

Ginkgo tree

Shrike