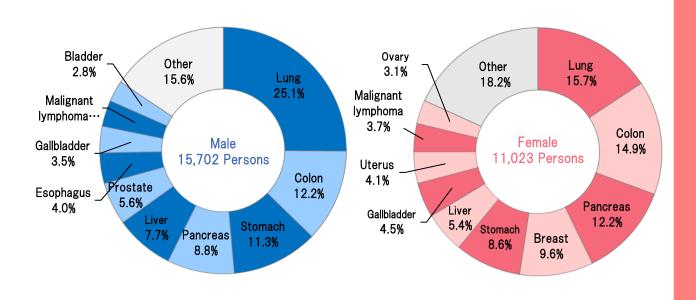

# Composition Ratio of Number of Deaths by Part of Cancer (2023) Ministry of Health, Labor and Welfare