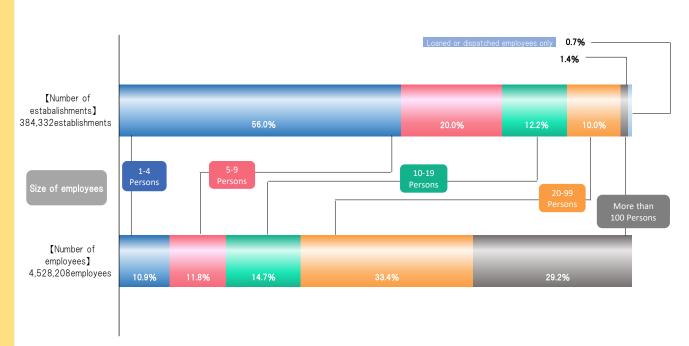

### Composition Ratio of Number of Privately-Owned Establishments and Persons Engaged, by Size of Engaged People (As of June 1, 2021)

Ministry of Internal Affairs and Communications and Ministry of Economy, Trade and Industry