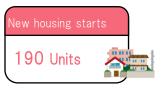

# One day in Osaka

Blood donors

1,065 Persons

Osaka's Symbols

Plum blossoms

Primrose

Ginkgo tree

Shrike