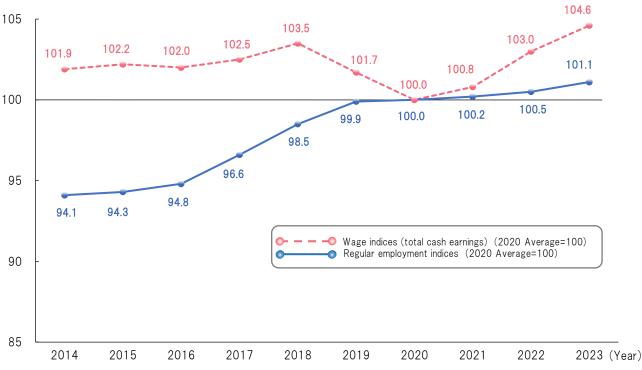

# Wage Indices and Regular Employment Indices (Establishments with Five-or-More-Person) Ministry of Health, Labor and Welfare

Wage Index: Average monthly cash earnings per regular employee / Standard value (2020 average = 100)  $\times$ 100 Regular Employment Index: Each end month number of regular employees / Standard value  $\times$ 100