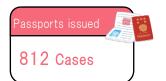

# One day in Osaka

Blood donors

1,065 Persons

Osaka's Symbols

Plum blossoms

Primrose

Ginkgo tree

Shrike