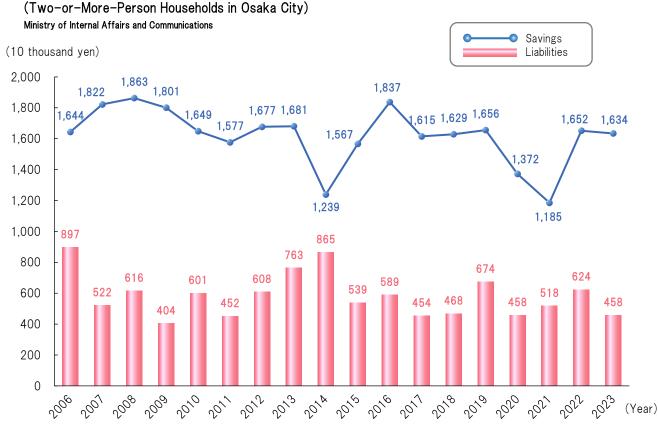

cluding the effect of price fluctuations.

# Prices and Family Budgets

### Consumer Price Index (Osaka City)



Consumer Price Index (CPI): The index has been compiled monthly to measure changes in various goods and services purchased by households, thereby analyzing the movement of prices in time series.

General Index: Reflecting price shifts that cover all items used for CPI.

### Annual Average Retail Prices (Osaka City)

Ministry of Internal Affairs and Communications



\* The listed prices are based on a simple average.

The values of 2023 and 2024 are not connected by graph lines since the 2024 values were independently calculated by OPG using monthly prices.

### Monthly Average of Living Expenses by Use per Household



### Amounts of Savings and Liabilities Held per Household



# Labor



# Wage Indices and Regular Employment Indices (Establishments with Five-or-More-Person) Ministry of Health, Labor and Welfare



Wage Index: Average monthly cash earnings per regular employee / Standard value (2020 average = 100)  $\times$ 100 Regular Employment Index: Each end month number of regular employees / Standard value  $\times$ 100

### Unemployment Rate and Active Job Openings-to-Applicants Ratio

Ministry of Internal Affairs and Communications and Ministry of Health, Labor and Welfare



Unemployment rate: Percentage of the totally unemployed (those who are not in work but could take up a job as soon as one was available and who were engaged in job search activities) in the labor force (the total number of employed and totally unemployed persons in the population a