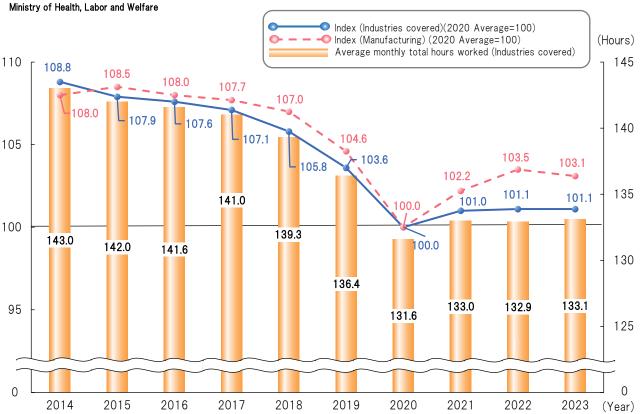

### Number of Children and Students

Ministry of Education, Culture, Sports, Science and Technology and Ministry of Health, Labor and Welfare

<sup>\*</sup> Integrated centers for early childhood education and care: Facilities certified as a single facility, providing both preschool education and nursery services for preschool age children.

The number of children in nursery schools is as of April 1 and others are as of May 1.

The lines in the graph are not connected because the number of nursery school children in FY2023 is a rough figure.