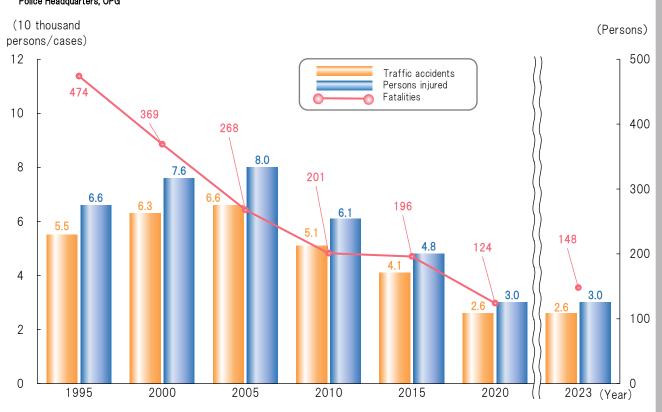

# Number of Traffic Accidents and Casualties Police Headquarters, OPG

2023 (Year)