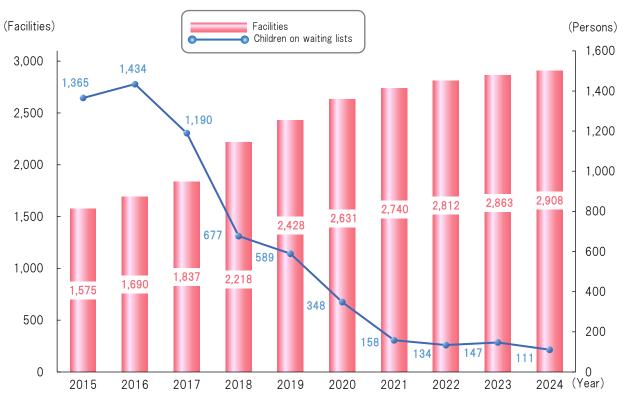

# Number of Childcare Facilities and Children Waiting Lists (As of April 1, Each Year) Child-Rearing Support Division, OPG