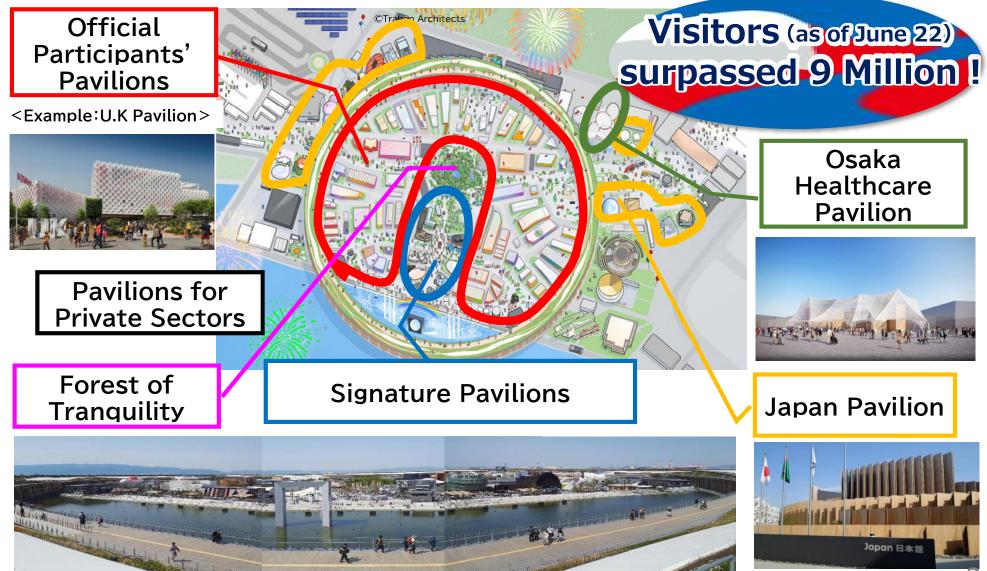

## Expo 2025 Osaka, Kansai Site of Expo 2025 Osaka, Kansai

Schedule : April 13 (Sun.), 2025 - October 13 (Mon.), 2025 (184 days) Venue: Yumeshima, Osaka