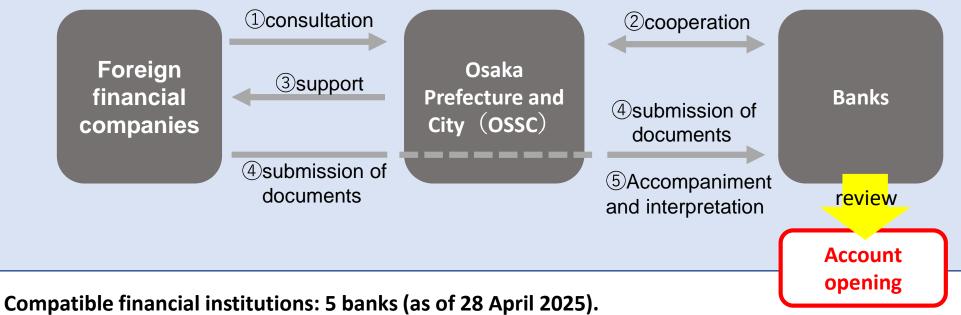

### 2. Assistance in opening bank accounts

A network of Osaka Prefectural/City Government and Banks helps speed up and facilitate the process of opening bank accounts!