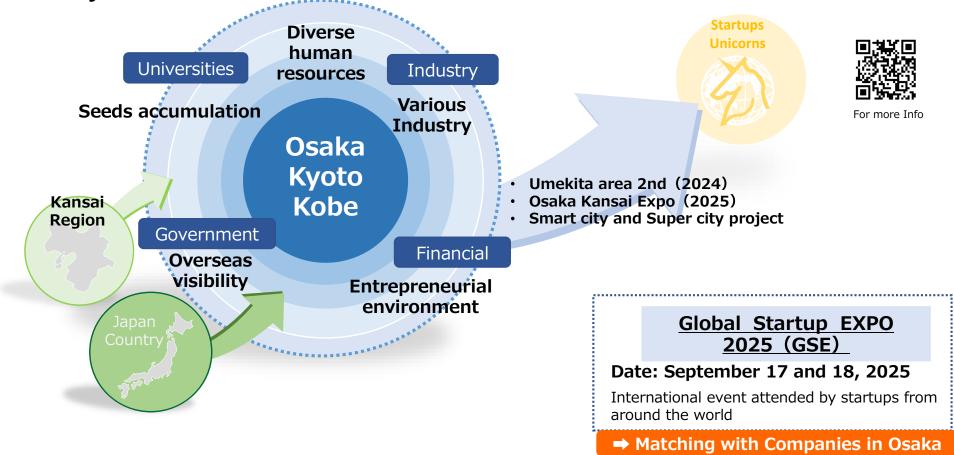

### **Global Startup Eco-system Cities**

Osaka, Kyoto and Kobe are selected as one of Global Startup Ecosystem Hub Cities and working together to achieve a world-class global startup eco-system area.

### Major projects in Osaka