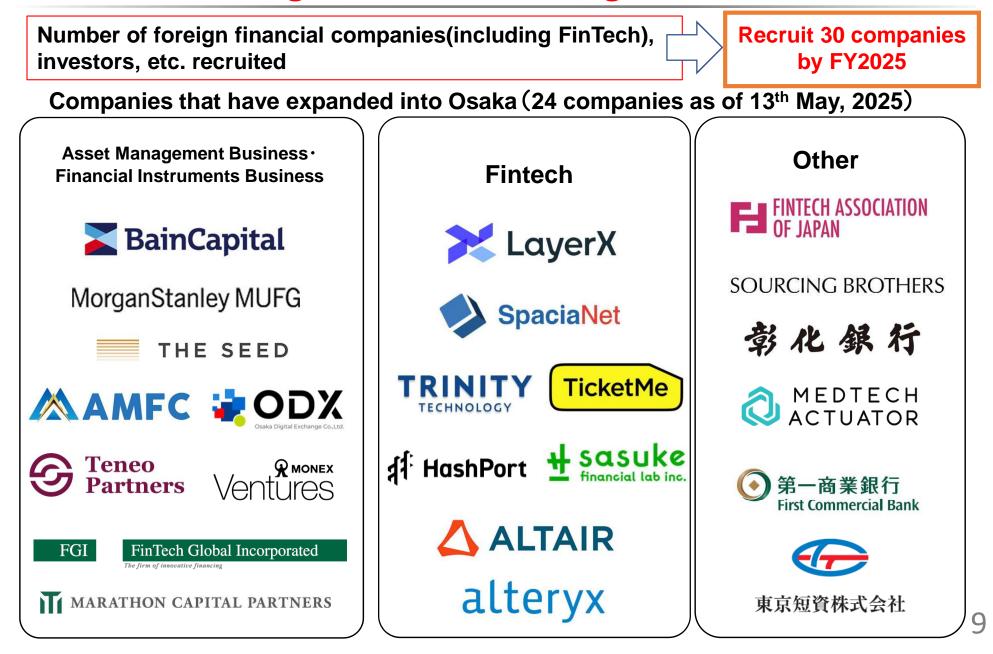

# Realization of Global Financial City OSAKA Strategic Goals and Progress Status

#### Support for establishing a base in Osaka for foreign financial companies

10