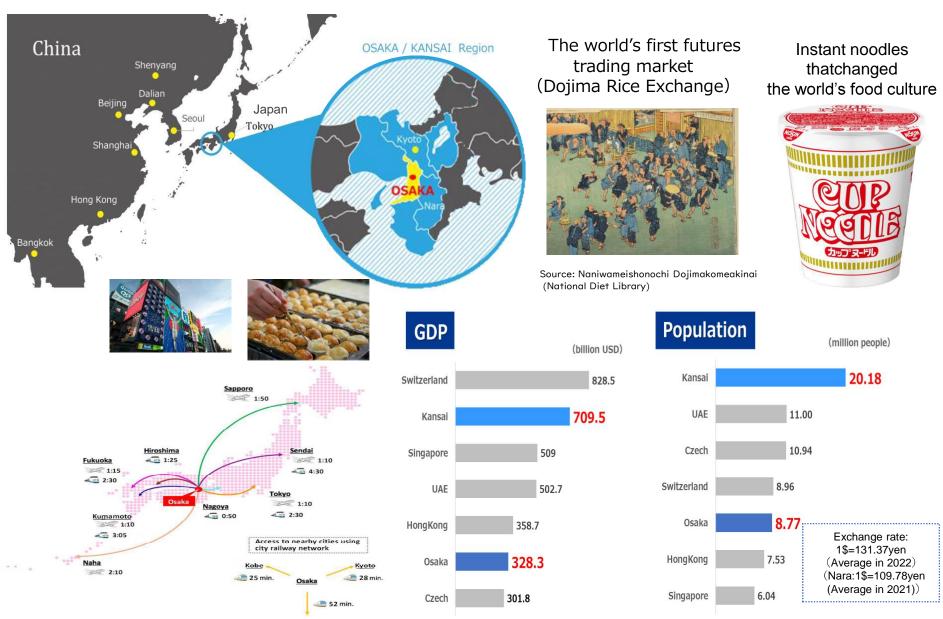

# Looking Towards the Future of Osaka ~With an Eye on Post-Expo 2025~

### **Rie Hamaguchi**

Special Adviser to Governor June 30, 2025



□ Introduction to Osaka

Expo 2025, Osaka, Kansai

□ Industry in Osaka

**Urban Innovation** 

□ Realization of a Global Financial City

### □ Introduction to Osaka



Nara

1

## Expo 2025 Osaka, Kansai Site of Expo 2025 Osaka, Kansai

Schedule : April 13 (Sun.), 2025 - October 13 (Mon.), 2025 (184 days) Venue: Yumeshima, Osaka



# Expo 2025 Osaka, Kansai Osaka Healthcare Pavilion



With the theme of "**REBORN**", the pavilion **exhibits the energy and charms of Osaka to the world**, while **creating new future values from the perspectives of "life" and "health"** 

Theme **REBORN** "People can be reborn" " Taking a new step"

#### Logo and Catchphrase



Osaka Healthcare Pavilion むミひ げラとんイつ。 は

**Reborn Experience** 



iPS Cells for the Future





Human Washer in the Future



### □ Industry in Osaka

### Major Life Science Companies in Osaka



Cambridge Innovation Center

•Uehiro Laboratory for my iPS Cell Research /December,2024 •Yanai Facilit