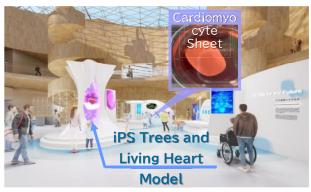

# Expo 2025 Osaka, Kansai Osaka Healthcare Pavilion

With the theme of "**REBORN**", the pavilion **exhibits the energy and charms of Osaka to the world**, while **creating new future values from the perspectives of "life" and "health"** 

Theme **REBORN** "People can be reborn" " Taking a new step"

#### Logo and Catchphrase

Osaka Healthcare Pavilion むミひ げラとんイつ。 は

**Reborn Experience** 

iPS Cells for the Future

Human Washer in the Future