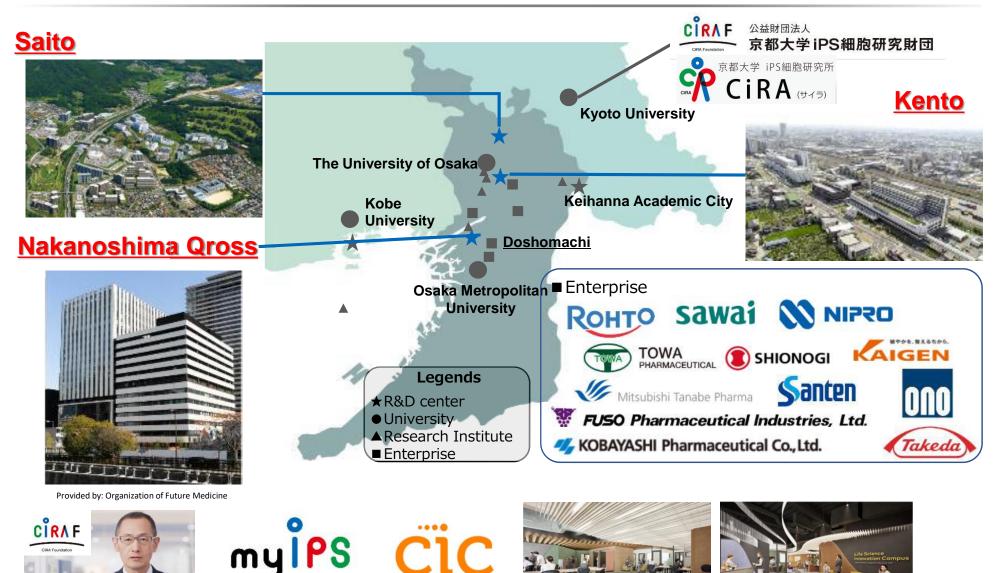

### Major Life Science Companies in Osaka

Cambridge Innovation Center

•Uehiro Laboratory for my iPS Cell Research /December,2024 •Yanai Facility for my iPS Cell Therapy / April,2025

 (Tentative name) Life Science Innovation Campus operated by Nippon Life and CIC\* will open/ Spring, 2026