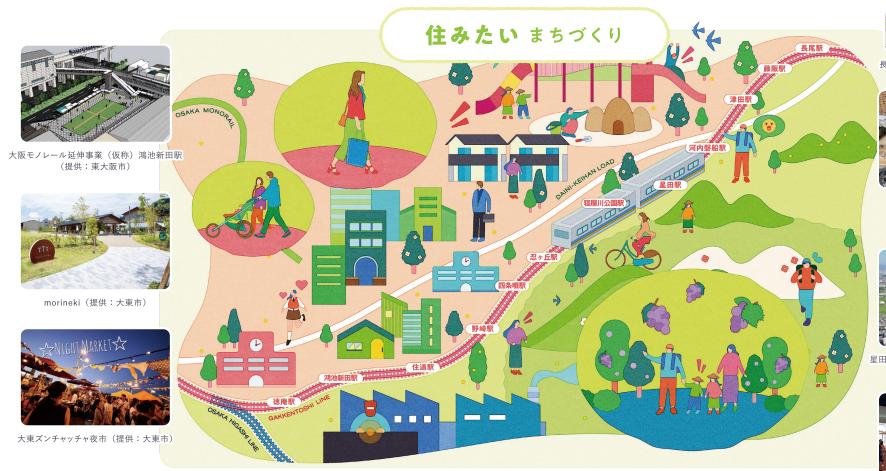

# 導き出した 未来ビジョン

ディスカッションを重ねた結果、住みたい・働きたい・訪れたいと感じられる未来のまちの姿とキーワードをまとめました。 これを出発点として、多くの人々と一緒に、まちの価値や魅力を高める様々な取組を創出していきます。

住みたい <sup>まちづくり</sup>

ライフスタイルやライフステージに 応じて、誰もが自分らしく 安心して住み続けられるまち

3つのキーワード

- 住環境とコミュニティの豊富な選択肢
- 沿線ぐるみの子育て環境
- 安全・安心なくらしの基盤

ライフスタイルゃ ライフステージに応じて、 誰もが自分らしく安心して 住み続けられるまち

3つのキーワード

住環境とコミュニティの 豊富な選択肢

ライフスタイルやライフステージに応じた多様な住環境 やコミュニティを備え、誰もが豊富な選択肢の中から自 分らしいくらしを楽しむことができる

沿線ぐるみの 子育て環境

便利な都会と豊かな自然がすぐ近くにある沿線 地域ならではのメリットを享受し、子どもがの びのびと成長していく姿に喜びを感じながら、 充実した子育てライフを楽しめる

安全・安心な くらしの基盤

駅周辺に多様な都市機能がコンパクトに集積し、 快適な移動を支えるシームレス\*な交通ネットワー クが充実するなど、安心して住み続けるためのくら しの基盤が整っている

地域に活力をもたらす 多様なプレイヤーが連携し、 新たな価値を共創し続けるまち