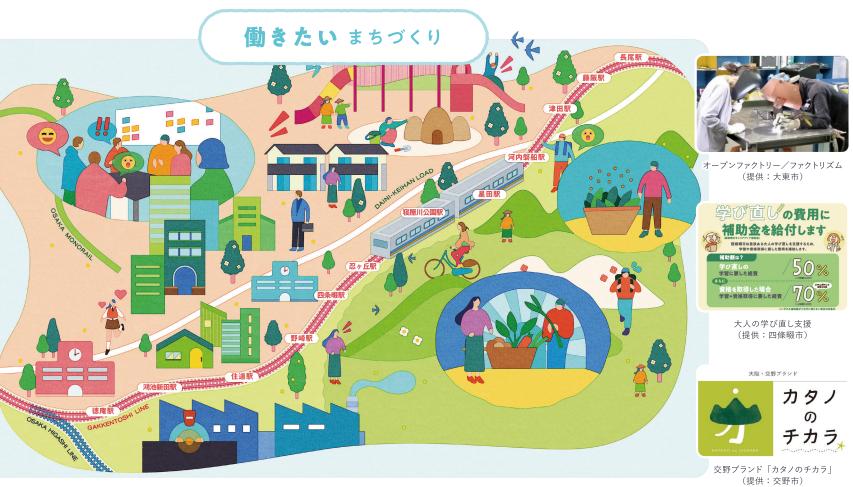

働きたいまちづくり

地域に活力をもたらす 多様なプレイヤーが連携し、 新たな価値を共創し続けるまち

3つのキーワード

- イノベーション※1 の創出
- 地域経済の好循環
- ●「働きやすさ」も「働きがい」も

訪れたい <sup>まちづくり</sup>

地域ならではの魅力を活かした クセになる体験を通して、 訪れるたび新しい自分が見つかるまち

3つのキーワード

- まちの魅力に出会うチル※2旅
- 沿線まるごと教科書
- ●「懐かしさ」と「新しさ」の融合

### イノベーションの 創出

京橋駅周辺やけいはんな学研都市に近接する立地 特性を活かし、個性あふれる多様な主体が交流す ることにより新たな価値を創出し、様々な社会課題 の解決に貢献している

### 地域経済の 好循環

地域間の相互連携などを通じて様々な地域課題を 解決し、沿線一帯に活力と魅力をもたらすことで、 地域経済の好循環が持続している

# 「働きやすさ」も「働きがい」も

時間や場所に縛られない柔軟な働き方による「働きやすさ」と、未来を感じさせるワクワクする仕事によりモチベーションを高める「働きがい」の両方を実感し、誰もがいきいきと働いている

訪れたいまちづくり

地域ならではの魅力を活かした クセになる体験 を通して、 訪れるたび新しい自分が 見つかるまち