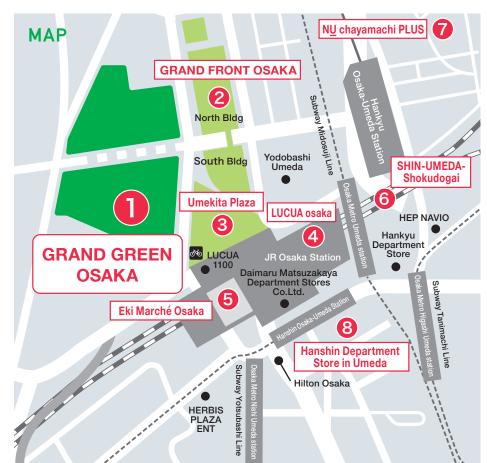

# **SITE ACESS MAP**

### Main venue

#### GRAND GREEN OSAKA

- JR Osaka Station 240m from Atrium Plaza
- Osaka Metro Umeda station 320m from Exit 3A
- Osaka Metro NishiUmeda station 560m from Exit 3
- Osaka Metro HigashiUmeda station 800m from Exit 1

## Sub-venues and related events

- **2** GRAND FRONT OSAKA
- 3 Umekita Plaza
- 4 LUCUA osaka
- 5 Eki Marché Osaka
- 6 SHIN-UMEDA-Shokudogai
- 7 NU chayamachi PLUS
- (8) Hanshin Department Store in Umeda