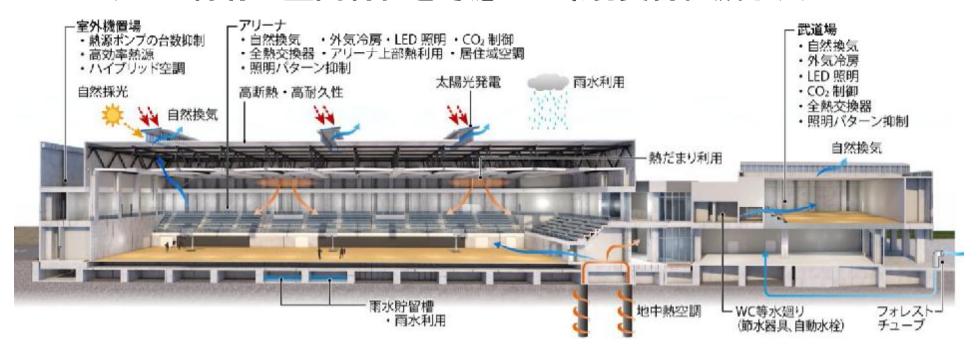

#### ■アリーナ特有の空間特性を考慮した環境負荷低減手法

CASBEE Aランク

#### ■アリーナ特有の空間特性を考慮した環境負荷低減手法

アリーナの屋根面に太陽光発電設備50kWを設置。

#### 

アリーナ、武道館、コミュニティ空間はハイサイドライトやトップライトからの自然採光を取り入れ、明るく開放的な空間とする。

#### 自然換気

ハイサイドライトの換気窓は煙突効果による自然通風を促し、自然換気による快適な環境の確保と、冷房期間の短縮を図る。

#### •雨水利用

屋根面に降った雨水を地下の雨水貯留槽に貯め、外構植栽への散水に有効利用する。

#### 地中熱利用

利用時間が長いホールの空調には、夏冬共に安定した地中の熱を利用した地中熱空調を行う。

#### フォレストチューブ

公園の西側の森の涼風をクールチューブで建物内に取り入れ、エントランスホールに吹き出し、森の香りが微かにする快適な空間とする。

#### 居住域空調

アリーナエリアは人がいる範囲を空調する「居住域空調」とする。特に観客のいるエリアは、観覧席の足元からの空調吹出しとし、効率的な 居住域空調を行う。

#### - ハイブリッド空調熱源

常用電源は電気主体で、冷房時のピークは電気+ガス熱源で対応し、電力負荷の平準化とクリーン電力利用を図る。

アリーナ 上部熱利用

居住域空調