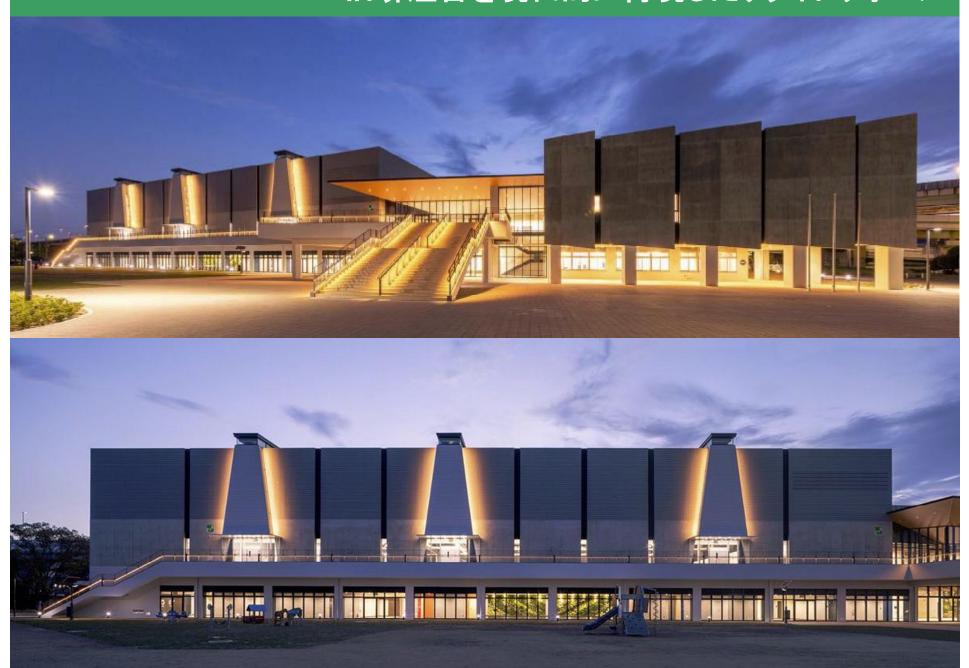

### 大浜公園に新たな光を灯す生まれ変わった体育館

旧堺燈台

#### 地域に溶け込むデザインモチーフ

**┌旧堺燈台をモチーフ「リライトウォール」** 

### 旧堺燈台を現代的に再現したリライトウォール

#### 人々を迎え入れるハの字に開いたランドマーク

#### ■ハの字に開いた形状 ⇒人々を迎え入れるわかりやすい施設配置

## 大浜公園の新たなランドマーク