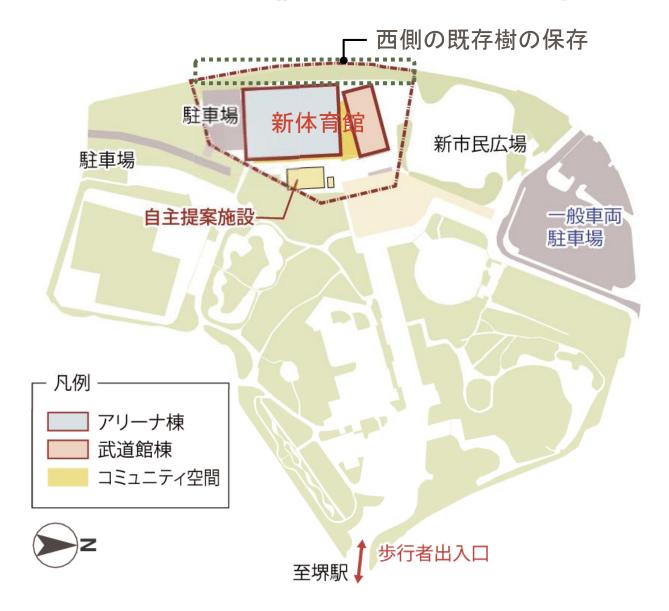

とする。

#### 自然換気

ハイサイドライトの換気窓は煙突効果による自然通風を促し、自然換気による快適な環境の確保と、冷房期間の短縮を図る。

#### •雨水利用

屋根面に降った雨水を地下の雨水貯留槽に貯め、外構植栽への散水に有効利用する。

#### 地中熱利用

利用時間が長いホールの空調には、夏冬共に安定した地中の熱を利用した地中熱空調を行う。

#### フォレストチューブ

公園の西側の森の涼風をクールチューブで建物内に取り入れ、エントランスホールに吹き出し、森の香りが微かにする快適な空間とする。

#### ■アリーナ特有の空間特性を考慮した環境負荷低減手法



#### 全館LED照明

アリーナ利用形態に合わせた点灯パターン制御、調光、人感センサー(共用部)の採用。

#### 節水型器具

衛生器具は節水機能に優れた器具を採用する。トイレの洗面器や小便器などの水栓は感知式とし、使用量の低減を図る。

#### 複層ガラス

開口部の断熱性を高め、直射日光による熱負荷を抑制する。

#### ·BEMS(ビルエネルギー管理システム)

省エネ効果の見える化を図り、施設の主なエネルギー対策の効果をリアルタイムで確認、エネルギーの最適運用と保守管理の効率化を 行**う**。

#### 居住域空調

アリーナエリアは人がいる範囲を空調する「居住域空調」とする。特に観客のいるエリアは、観覧席の足元からの空調吹出しとし、効率的な 居住域空調を行う。

#### - ハイブリッド空調熱源

常用電源は電気主体で、冷房時のピークは電気+ガス熱源で対応し、電力負荷の平準化とクリーン電力利用を図る。



アリーナ 上部熱利用



居住域空調

#### 人々を迎え入れるハの字に開いたランドマーク

#### ■西側の既存樹木の保存⇒植生の維持と緑地の確保



#### 人々を迎え入れるハの字に開いたランドマーク

#### ■ハの字に開いた形状 ⇒人々を迎え入れるわかりやすい施設配置



#### 様々なニーズに対応できる明快な施設構成



#### 独立運用に対応しやすいように分散配置した更衣室





プロ仕様更衣室



選手控室兼更衣室

## 大浜公園の新たなランドマーク



### 適度な分節により圧迫感を軽減





### 旧堺燈台をモチーフとしたトラス架構







正六角形

の平面形状

モチーフとして抽出

■アリーナの中にいても大浜公園らしさを感じられる架構計画



自重が小さく、剛性の高い トラス梁を採用

トラスの相互を固定して

剛性を確保しつつ、それ ぞれを斜めにかけること で、六角形の架構を演出

振れ止め材

平行弦トラス

### 自然をキーワードに内部空間を演出







### 自然をキーワードに内部空間を演出



スポーツストリート



ロッカールーム前廊下

### ホスピタリティ溢れるコミュニティ空間



展示スペース



授乳室



キッズコーナー



屋外キッズコーナー

### アリーナを包み込み臨場感あるれる観覧席



### アリーナを包み込み臨場感あるれる観覧席



### アリーナを包み込み臨場感あるれる観覧席



▼ランニングコース

▲車いす席

#### 様々なレイアウトが可能な移動観覧席









ハンドボール

### 様々なイベントに対応できる吊物機構



### 大空間のフレキシビリティ



### 武道の伝統を継承し、次世代へとつなぐ武道館





袴や道着の重なりのイメージ







# **END**