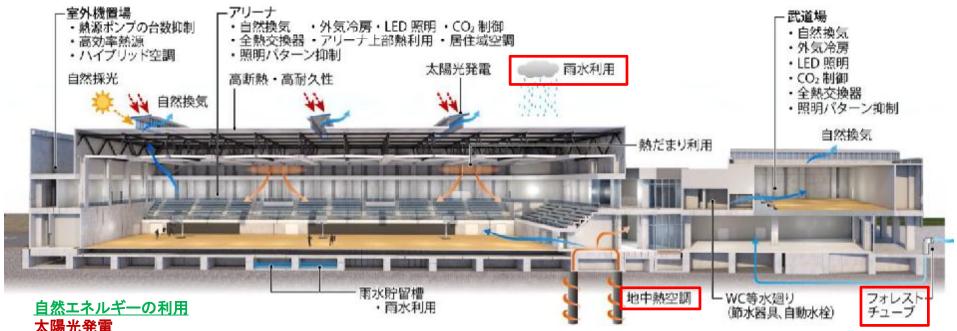

#### •雨水利用

屋根面に降った雨水を地下の雨水貯留槽に貯め、外構植栽への散水に有効利用する。

#### 地中熱利用

利用時間が長いホールの空調には、夏冬共に安定した地中の熱を利用した地中熱空調を行う。

#### フォレストチューブ

公園の西側の森の涼風をクールチューブで建物内に取り入れ、エントランスホールに吹き出し、森の香りが微かにする快適な空間とする。