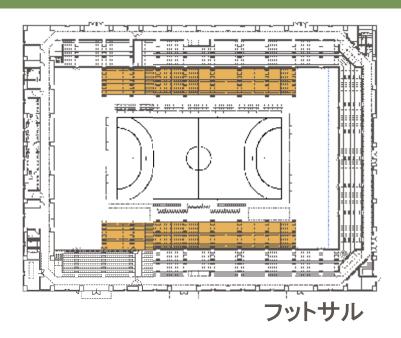

住域空調を行う。

#### - ハイブリッド空調熱源

常用電源は電気主体で、冷房時のピークは電気+ガス熱源で対応し、電力負荷の平準化とクリーン電力利用を図る。



アリーナ 上部熱利用



居住域空調

#### 人々を迎え入れるハの字に開いたランドマーク

#### ■西側の既存樹木の保存⇒植生の維持と緑地の確保



#### 人々を迎え入れるハの字に開いたランドマーク

#### ■ハの字に開いた形状 ⇒人々を迎え入れるわかりやすい施設配置



#### 様々なニーズに対応できる明快な施設構成



#### 独立運用に対応しやすいように分散配置した更衣室





プロ仕様更衣室



選手控室兼更衣室

## 大浜公園の新たなランドマーク



### 適度な分節により圧迫感を軽減





### 旧堺燈台をモチーフとしたトラス架構







正六角形

の平面形状

モチーフとして抽出

■アリーナの中にいても大浜公園らしさを感じられる架構計画



自重が小さく、剛性の高い トラス梁を採用

トラスの相互を固定して

剛性を確保しつつ、それ ぞれを斜めにかけること で、六角形の架構を演出

振れ止め材

平行弦トラス

### 自然をキーワードに内部空間を演出







### 自然をキーワードに内部空間を演出



スポーツストリート



ロッカールーム前廊下

### ホスピタリティ溢れるコミュニティ空間



展示スペース



授乳室



キッズコーナー



屋外キッズコーナー

### アリーナを包み込み臨場感あるれる観覧席



### アリーナを包み込み臨場感あるれる観覧席



### アリーナを包み込み臨場感あるれる観覧席



▼ランニングコース

▲車いす席

#### 様々なレイアウトが可能な移動観覧席









ハンドボール

### 様々なイベントに対応できる吊物機構



### 大空間のフレキシビリティ



### 武道の伝統を継承し、次世代へとつなぐ武道館





袴や道着の重なりのイメージ







# **END**