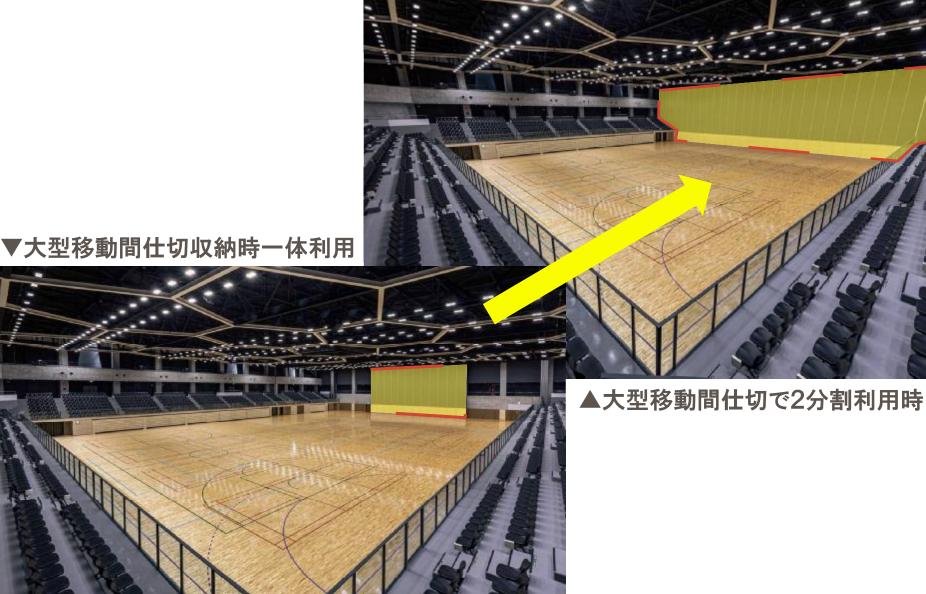

応し、電力負荷の平準化とクリーン電力利用を図る。



アリーナ 上部熱利用



居住域空調

#### 人々を迎え入れるハの字に開いたランドマーク

#### ■西側の既存樹木の保存⇒植生の維持と緑地の確保



#### 人々を迎え入れるハの字に開いたランドマーク

#### ■ハの字に開いた形状 ⇒人々を迎え入れるわかりやすい施設配置



#### 様々なニーズに対応できる明快な施設構成



#### 独立運用に対応しやすいように分散配置した更衣室





プロ仕様更衣室



選手控室兼更衣室

## 大浜公園の新たなランドマーク



### 適度な分節により圧迫感を軽減





### 旧堺燈台をモチーフとしたトラス架構







正六角形

の平面形状

モチーフとして抽出

■アリーナの中にいても大浜公園らしさを感じられる架構計画



自重が小さく、剛性の高い トラス梁を採用

トラスの相互を固定して

剛性を確保しつつ、それ ぞれを斜めにかけること で、六角形の架構を演出

振れ止め材

平行弦トラス

### 自然をキーワードに内部空間を演出







### 自然をキーワードに内部空間を演出



スポーツストリート



ロッカールーム前廊下

### ホスピタリティ溢れるコミュニティ空間



展示スペース



授乳室



キッズコーナー



屋外キッズコーナー

### アリーナを包み込み臨場感あるれる観覧席



### アリーナを包み込み臨場感あるれる観覧席



### アリーナを包み込み臨場感あるれる観覧席



▼ランニングコース

▲車いす席

#### 様々なレイアウトが可能な移動観覧席









ハンドボール

### 様々なイベントに対応できる吊物機構



### 大空間のフレキシビリティ



### 武道の伝統を継承し、次世代へとつなぐ武道館





袴や道着の重なりのイメージ







# **END**