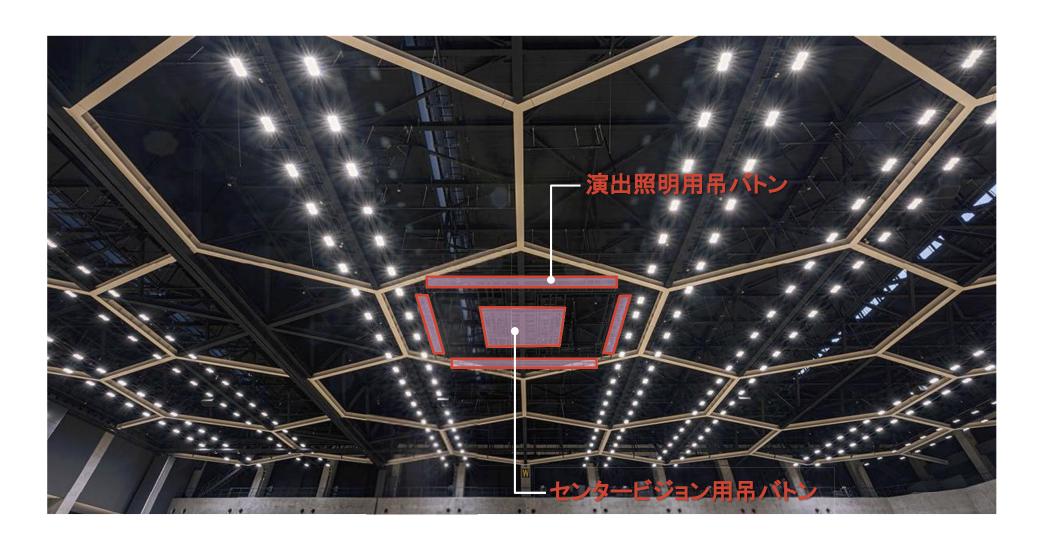

体で、冷房時のピークは電気+ガス熱源で対応し、電力負荷の平準化とクリーン電力利用を図る。



アリーナ 上部熱利用



居住域空調

#### 人々を迎え入れるハの字に開いたランドマーク

#### ■西側の既存樹木の保存⇒植生の維持と緑地の確保



#### 人々を迎え入れるハの字に開いたランドマーク

#### ■ハの字に開いた形状 ⇒人々を迎え入れるわかりやすい施設配置



#### 様々なニーズに対応できる明快な施設構成



#### 独立運用に対応しやすいように分散配置した更衣室





プロ仕様更衣室



選手控室兼更衣室

## 大浜公園の新たなランドマーク



### 適度な分節により圧迫感を軽減





### 旧堺燈台をモチーフとしたトラス架構







正六角形

の平面形状

モチーフとして抽出

■アリーナの中にいても大浜公園らしさを感じられる架構計画



自重が小さく、剛性の高い トラス梁を採用

トラスの相互を固定して

剛性を確保しつつ、それ ぞれを斜めにかけること で、六角形の架構を演出

振れ止め材

平行弦トラス

### 自然をキーワードに内部空間を演出







### 自然をキーワードに内部空間を演出



スポーツストリート



ロッカールーム前廊下

### ホスピタリティ溢れるコミュニティ空間



展示スペース



授乳室



キッズコーナー



屋外キッズコーナー

### アリーナを包み込み臨場感あるれる観覧席



### アリーナを包み込み臨場感あるれる観覧席



### アリーナを包み込み臨場感あるれる観覧席



▼ランニングコース

▲車いす席

#### 様々なレイアウトが可能な移動観覧席









ハンドボール

### 様々なイベントに対応できる吊物機構



### 大空間のフレキシビリティ



### 武道の伝統を継承し、次世代へとつなぐ武道館





袴や道着の重なりのイメージ







# **END**