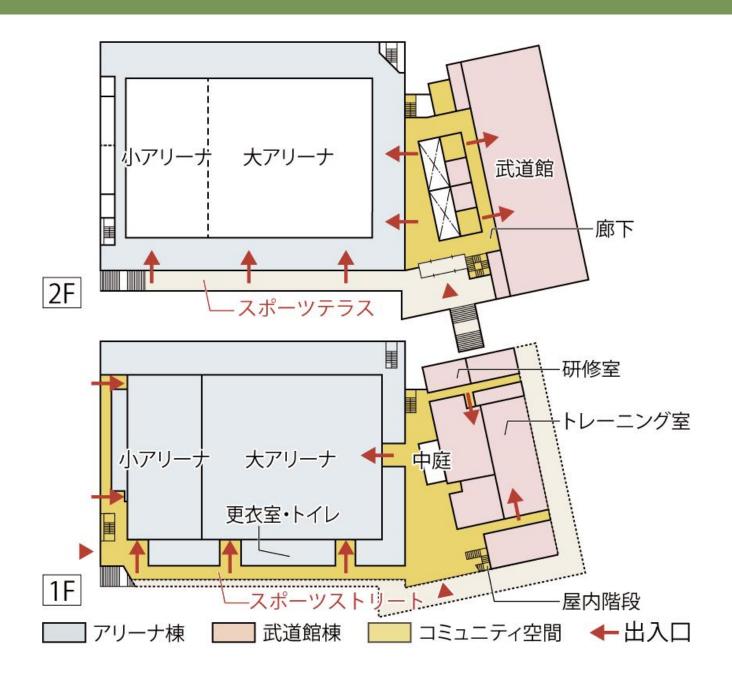

水を地下の雨水貯留槽に貯め、外構植栽への散水に有効利用する。

#### 地中熱利用

利用時間が長いホールの空調には、夏冬共に安定した地中の熱を利用した地中熱空調を行う。

#### フォレストチューブ

公園の西側の森の涼風をクールチューブで建物内に取り入れ、エントランスホールに吹き出し、森の香りが微かにする快適な空間とする。

#### ■アリーナ特有の空間特性を考慮した環境負荷低減手法



#### 全館LED照明

アリーナ利用形態に合わせた点灯パターン制御、調光、人感センサー(共用部)の採用。

#### 節水型器具

衛生器具は節水機能に優れた器具を採用する。トイレの洗面器や小便器などの水栓は感知式とし、使用量の低減を図る。

#### 複層ガラス

開口部の断熱性を高め、直射日光による熱負荷を抑制する。

#### ·BEMS(ビルエネルギー管理システム)

省エネ効果の見える化を図り、施設の主なエネルギー対策の効果をリアルタイムで確認、エネルギーの最適運用と保守管理の効率化を 行**う**。

#### 居住域空調

アリーナエリアは人がいる範囲を空調する「居住域空調」とする。特に観客のいるエリアは、観覧席の足元からの空調吹出しとし、効率的な 居住域空調を行う。

#### - ハイブリッド空調熱源

常用電源は電気主体で、冷房時のピークは電気+ガス熱源で対応し、電力負荷の平準化とクリーン電力利用を図る。



アリーナ 上部熱利用



居住域空調

#### 人々を迎え入れるハの字に開いたランドマーク

#### ■西側の既存樹木の保存⇒植生の維持と緑地の確保



#### 人々を迎え入れるハの字に開いたランドマーク

#### ■ハの字に開いた形状 ⇒人々を迎え入れるわかりやすい施設配置



#### 様々なニーズに対応できる明快な施設構成



#### 独立運用に対応しやすいように分散配置した更衣室





プロ仕様更衣室



選手控室兼更衣室

## 大浜公園の新たなランドマーク



### 適度な分節により圧迫感を軽減





### 旧堺燈台をモチーフとしたトラス架構







正六角形

の平面形状

モチーフとして抽出

■アリーナの中にいても大浜公園らしさを感じられる架構計画



自重が小さく、剛性の高い トラス梁を採用

トラスの相互を固定して

剛性を確保しつつ、それ ぞれを斜めにかけること で、六角形の架構を演出

振れ止め材

平行弦トラス

### 自然をキーワードに内部空間を演出







### 自然をキーワードに内部空間を演出



スポーツストリート



ロッカールーム前廊下

### ホスピタリティ溢れるコミュニティ空間



展示スペース



授乳室



キッズコーナー



屋外キッズコーナー

### アリーナを包み込み臨場感あるれる観覧席



### アリーナを包み込み臨場感あるれる観覧席



### アリーナを包み込み臨場感あるれる観覧席



▼ランニングコース

▲車いす席

#### 様々なレイアウトが可能な移動観覧席









ハンドボール

### 様々なイベントに対応できる吊物機構



### 大空間のフレキシビリティ



### 武道の伝統を継承し、次世代へとつなぐ武道館





袴や道着の重なりのイメージ







# **END**