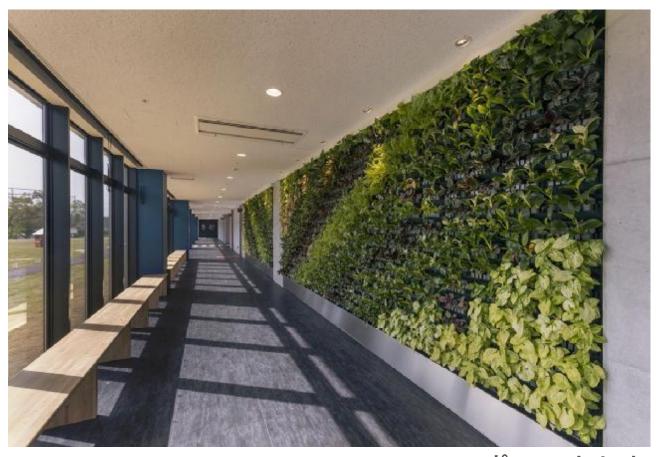

#### 複層ガラス

開口部の断熱性を高め、直射日光による熱負荷を抑制する。

#### ·BEMS(ビルエネルギー管理システム)

省エネ効果の見える化を図り、施設の主なエネルギー対策の効果をリアルタイムで確認、エネルギーの最適運用と保守管理の効率化を 行**う**。

#### 居住域空調

アリーナエリアは人がいる範囲を空調する「居住域空調」とする。特に観客のいるエリアは、観覧席の足元からの空調吹出しとし、効率的な 居住域空調を行う。

#### - ハイブリッド空調熱源

常用電源は電気主体で、冷房時のピークは電気+ガス熱源で対応し、電力負荷の平準化とクリーン電力利用を図る。



アリーナ 上部熱利用



居住域空調

#### 人々を迎え入れるハの字に開いたランドマーク

#### ■西側の既存樹木の保存⇒植生の維持と緑地の確保



#### 人々を迎え入れるハの字に開いたランドマーク

#### ■ハの字に開いた形状 ⇒人々を迎え入れるわかりやすい施設配置



#### 様々なニーズに対応できる明快な施設構成



#### 独立運用に対応しやすいように分散配置した更衣室





プロ仕様更衣室



選手控室兼更衣室

## 大浜公園の新たなランドマーク



### 適度な分節により圧迫感を軽減





### 旧堺燈台をモチーフとしたトラス架構







正六角形

の平面形状

モチーフとして抽出

■アリーナの中にいても大浜公園らしさを感じられる架構計画



自重が小さく、剛性の高い トラス梁を採用

トラスの相互を固定して

剛性を確保しつつ、それ ぞれを斜めにかけること で、六角形の架構を演出

振れ止め材

平行弦トラス

### 自然をキーワードに内部空間を演出







### 自然をキーワードに内部空間を演出



スポーツストリート



ロッカールーム前廊下

### ホスピタリティ溢れるコミュニティ空間



展示スペース



授乳室



キッズコーナー



屋外キッズコーナー

### アリーナを包み込み臨場感あるれる観覧席



### アリーナを包み込み臨場感あるれる観覧席



### アリーナを包み込み臨場感あるれる観覧席



▼ランニングコース

▲車いす席

#### 様々なレイアウトが可能な移動観覧席









ハンドボール

### 様々なイベントに対応できる吊物機構



### 大空間のフレキシビリティ



### 武道の伝統を継承し、次世代へとつなぐ武道館





袴や道着の重なりのイメージ







# **END**