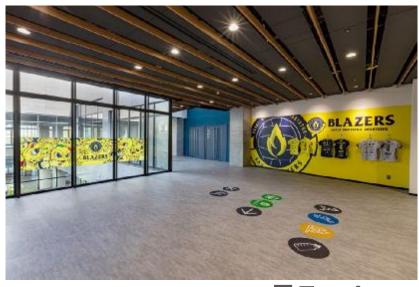

MS(ビルエネルギー管理システム)

省エネ効果の見える化を図り、施設の主なエネルギー対策の効果をリアルタイムで確認、エネルギーの最適運用と保守管理の効率化を 行**う**。

#### 居住域空調

アリーナエリアは人がいる範囲を空調する「居住域空調」とする。特に観客のいるエリアは、観覧席の足元からの空調吹出しとし、効率的な 居住域空調を行う。

#### - ハイブリッド空調熱源

常用電源は電気主体で、冷房時のピークは電気+ガス熱源で対応し、電力負荷の平準化とクリーン電力利用を図る。



アリーナ 上部熱利用



居住域空調

#### 人々を迎え入れるハの字に開いたランドマーク

#### ■西側の既存樹木の保存⇒植生の維持と緑地の確保



#### 人々を迎え入れるハの字に開いたランドマーク

#### ■ハの字に開いた形状 ⇒人々を迎え入れるわかりやすい施設配置



#### 様々なニーズに対応できる明快な施設構成



#### 独立運用に対応しやすいように分散配置した更衣室





プロ仕様更衣室



選手控室兼更衣室

## 大浜公園の新たなランドマーク



### 適度な分節により圧迫感を軽減





### 旧堺燈台をモチーフとしたトラス架構







正六角形

の平面形状

モチーフとして抽出

■アリーナの中にいても大浜公園らしさを感じられる架構計画



自重が小さく、剛性の高い トラス梁を採用

トラスの相互を固定して

剛性を確保しつつ、それ ぞれを斜めにかけること で、六角形の架構を演出

振れ止め材

平行弦トラス

### 自然をキーワードに内部空間を演出







### 自然をキーワードに内部空間を演出



スポーツストリート



ロッカールーム前廊下

### ホスピタリティ溢れるコミュニティ空間



展示スペース



授乳室



キッズコーナー



屋外キッズコーナー

### アリーナを包み込み臨場感あるれる観覧席



### アリーナを包み込み臨場感あるれる観覧席



### アリーナを包み込み臨場感あるれる観覧席



▼ランニングコース

▲車いす席

#### 様々なレイアウトが可能な移動観覧席









ハンドボール

### 様々なイベントに対応できる吊物機構



### 大空間のフレキシビリティ



### 武道の伝統を継承し、次世代へとつなぐ武道館





袴や道着の重なりのイメージ







# **END**