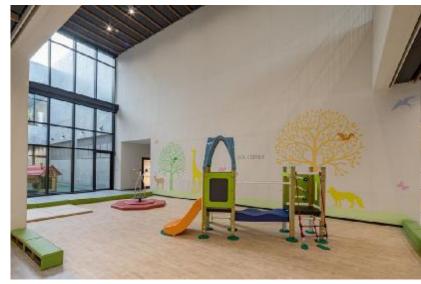

省エネ効果の見える化を図り、施設の主なエネルギー対策の効果をリアルタイムで確認、エネルギーの最適運用と保守管理の効率化を 行**う**。

#### 居住域空調

アリーナエリアは人がいる範囲を空調する「居住域空調」とする。特に観客のいるエリアは、観覧席の足元からの空調吹出しとし、効率的な 居住域空調を行う。

#### - ハイブリッド空調熱源

常用電源は電気主体で、冷房時のピークは電気+ガス熱源で対応し、電力負荷の平準化とクリーン電力利用を図る。



アリーナ 上部熱利用



居住域空調

#### 人々を迎え入れるハの字に開いたランドマーク

#### ■西側の既存樹木の保存⇒植生の維持と緑地の確保



#### 人々を迎え入れるハの字に開いたランドマーク

#### ■ハの字に開いた形状 ⇒人々を迎え入れるわかりやすい施設配置



#### 様々なニーズに対応できる明快な施設構成



#### 独立運用に対応しやすいように分散配置した更衣室





プロ仕様更衣室



選手控室兼更衣室

## 大浜公園の新たなランドマーク



### 適度な分節により圧迫感を軽減





### 旧堺燈台をモチーフとしたトラス架構







正六角形

の平面形状

モチーフとして抽出

■アリーナの中にいても大浜公園らしさを感じられる架構計画



自重が小さく、剛性の高い トラス梁を採用

トラスの相互を固定して

剛性を確保しつつ、それ ぞれを斜めにかけること で、六角形の架構を演出

振れ止め材

平行弦トラス

### 自然をキーワードに内部空間を演出







### 自然をキーワードに内部空間を演出



スポーツストリート



ロッカールーム前廊下

### ホスピタリティ溢れるコミュニティ空間



展示スペース



授乳室



キッズコーナー



屋外キッズコーナー

### アリーナを包み込み臨場感あるれる観覧席



### アリーナを包み込み臨場感あるれる観覧席



### アリーナを包み込み臨場感あるれる観覧席



▼ランニングコース

▲車いす席

#### 様々なレイアウトが可能な移動観覧席









ハンドボール

### 様々なイベントに対応できる吊物機構



### 大空間のフレキシビリティ



### 武道の伝統を継承し、次世代へとつなぐ武道館





袴や道着の重なりのイメージ







# **END**