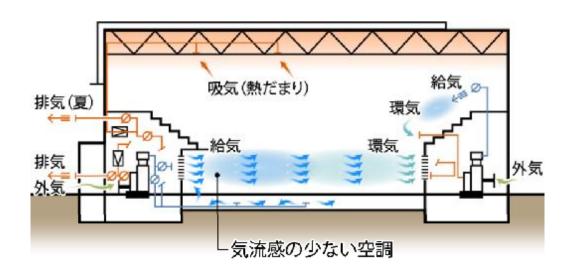

#### 居住域空調

アリーナエリアは人がいる範囲を空調する「居住域空調」とする。特に観客のいるエリアは、観覧席の足元からの空調吹出しとし、効率的な 居住域空調を行う。

#### - ハイブリッド空調熱源

常用電源は電気主体で、冷房時のピークは電気+ガス熱源で対応し、電力負荷の平準化とクリーン電力利用を図る。

アリーナ 上部熱利用

居住域空調