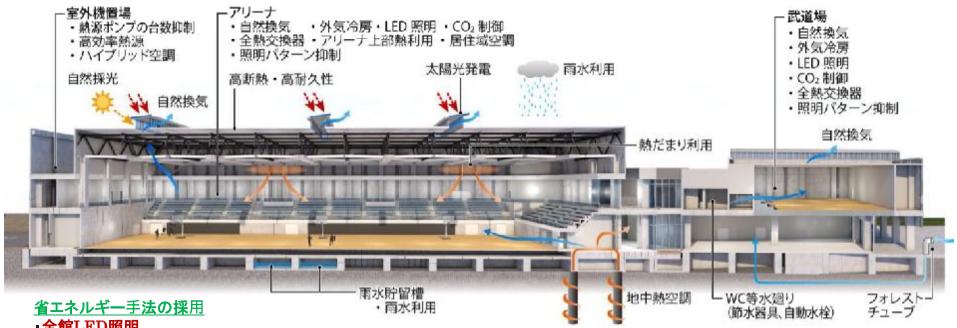

#### 全館LED照明

アリーナ利用形態に合わせた点灯パターン制御、調光、人感センサー(共用部)の採用。

#### 節水型器具

衛生器具は節水機能に優れた器具を採用する。トイレの洗面器や小便器などの水栓は感知式とし、使用量の低減を図る。

#### 複層ガラス

開口部の断熱性を高め、直射日光による熱負荷を抑制する。

#### ·BEMS(ビルエネルギー管理システム)

省エネ効果の見える化を図り、施設の主なエネルギー対策の効果をリアルタイムで確認、エネルギーの最適運用と保守管理の効率化を 行**う**。