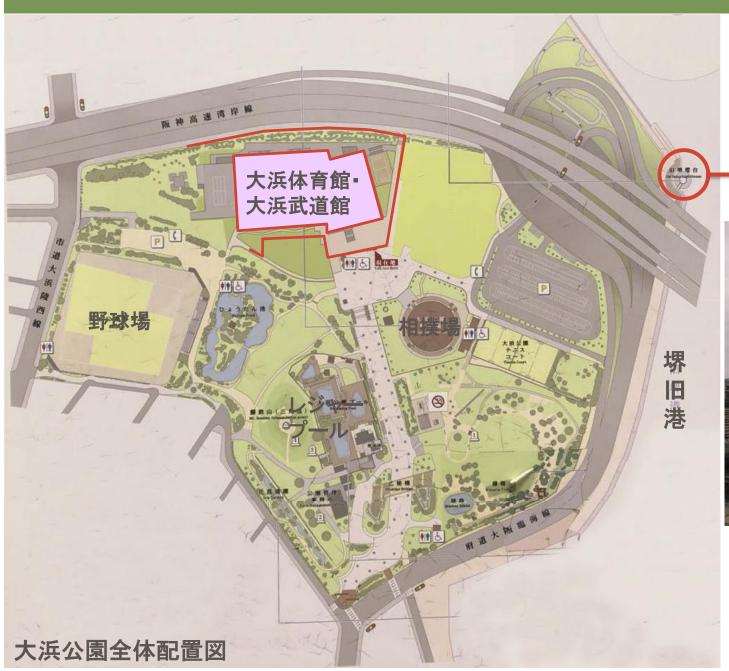

# 大浜体育館 大浜武道館 OHAMA BUDOKAN





### 大浜公園に新たな光を灯す生まれ変わった体育館





旧堺燈台

#### 地域に溶け込むデザインモチーフ

**┌旧堺燈台をモチーフ「リライトウォール」** 













### 旧堺燈台を現代的に再現したリライトウォール



#### ■アリーナ特有の空間特性を考慮した環境負荷低減手法





CASBEE Aランク

#### ■アリーナ特有の空間特性を考慮した環境負荷低減手法



アリーナの屋根面に太陽光発電設備50kWを設置。

#### 

アリーナ、武道館、コミュニティ空間はハイサイドライトやトップライトからの自然採光を取り入れ、明るく開放的な空間とする。

#### 自然換気

ハイサイドライトの換気窓は煙突効果による自然通風を促し、自然換気による快適な環境の確保と、冷房期間の短縮を図る。

#### •雨水利用

屋根面に降った雨水を地下の雨水貯留槽に貯め、外構植栽への散水に有効利用する。

#### 地中熱利用

利用時間が長いホールの空調には、夏冬共に安定した地中の熱を利用した地中熱空調を行う。

#### フォレストチューブ

公園の西側の森の涼風をクールチューブで建物内に取り入れ、エントランスホールに吹き出し、森の香りが微かにする快適な空間とする。

#### ■アリーナ特有の空間特性を考慮した環境負荷低減手法



#### 全館LED照明

アリーナ利用形態に合わせた点灯パターン制御、調光、人感センサー(共用部)の採用。

#### 節水型器具

衛生器具は節水機能に優れた器具を採用する。トイレの洗面器や小便器などの水栓は感知式とし、使用量の低減を図る。

#### 複層ガラス

開口部の断熱性を高め、直射日光による熱負荷を抑制する。

#### ·BEMS(ビルエネルギー管理システム)

省エネ効果の見える化を図り、施設の主なエネルギー対策の効果をリアルタイムで確認、