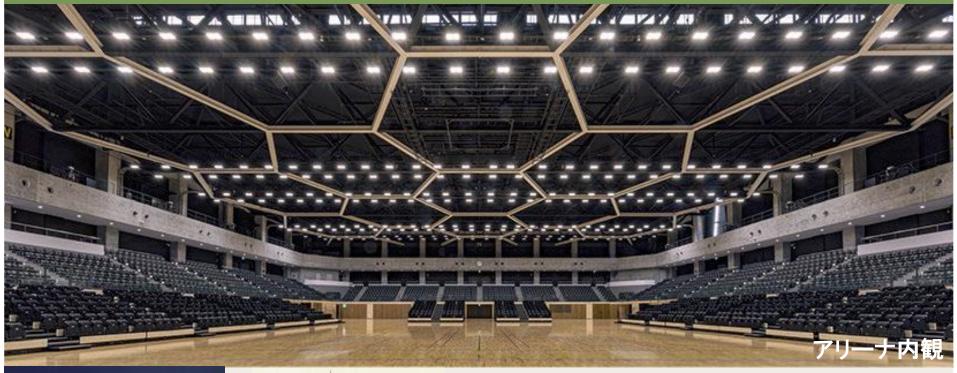

### 旧堺燈台をモチーフとしたトラス架構

正六角形

の平面形状

モチーフとして抽出

■アリーナの中にいても大浜公園らしさを感じられる架構計画

自重が小さく、剛性の高い トラス梁を採用

トラスの相互を固定して

剛性を確保しつつ、それ ぞれを斜めにかけること で、六角形の架構を演出

### アリーナを包み込み臨場感あるれる観覧席

### アリーナを包み込み臨場感あるれる観覧席

▼ランニングコース

▲車いす席