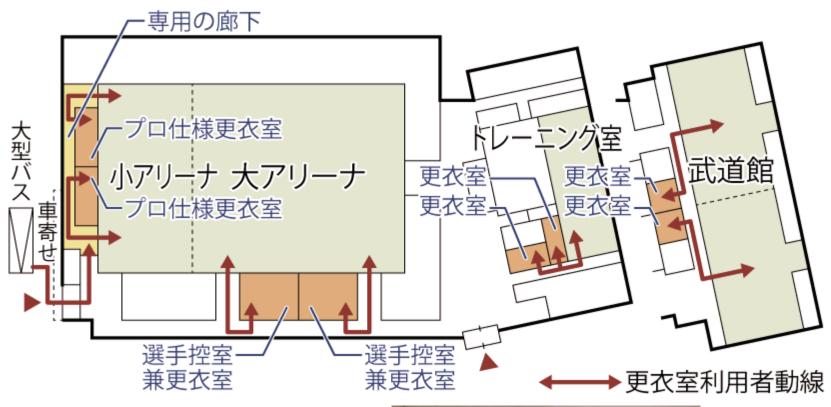

#### 地中熱利用

利用時間が長いホールの空調には、夏冬共に安定した地中の熱を利用した地中熱空調を行う。

#### フォレストチューブ

公園の西側の森の涼風をクールチューブで建物内に取り入れ、エントランスホールに吹き出し、森の香りが微かにする快適な空間とする。

#### ■アリーナ特有の空間特性を考慮した環境負荷低減手法



#### 全館LED照明

アリーナ利用形態に合わせた点灯パターン制御、調光、人感センサー(共用部)の採用。

#### 節水型器具

衛生器具は節水機能に優れた器具を採用する。トイレの洗面器や小便器などの水栓は感知式とし、使用量の低減を図る。

#### 複層ガラス

開口部の断熱性を高め、直射日光による熱負荷を抑制する。

#### ·BEMS(ビルエネルギー管理システム)

省エネ効果の見える化を図り、施設の主なエネルギー対策の効果をリアルタイムで確認、エネルギーの最適運用と保守管理の効率化を 行**う**。

#### 居住域空調

アリーナエリアは人がいる範囲を空調する「居住域空調」とする。特に観客のいるエリアは、観覧席の足元からの空調吹出しとし、効率的な 居住域空調を行う。

#### - ハイブリッド空調熱源

常用電源は電気主体で、冷房時のピークは電気+ガス熱源で対応し、電力負荷の平準化とクリーン電力利用を図る。



アリーナ 上部熱利用



居住域空調

#### 人々を迎え入れるハの字に開いたランドマーク

#### ■西側の既存樹木の保存⇒植生の維持と緑地の確保



#### 人々を迎え入れるハの字に開いたランドマーク

#### ■ハの字に開いた形状 ⇒人々を迎え入れるわかりやすい施設配置



#### 様々なニーズに対応できる明快な施設構成



#### 独立運用に対応しやすいように分散配置した更衣室





プロ仕様更衣室



選手控室兼更衣室

## 大浜公園の新たなランドマーク



### 適度な分節により圧迫感を軽減





### 旧堺燈台をモチーフとしたトラス架構







正六角形

の平面形状

モチーフとして抽出

■アリーナの中にいても大浜公園らしさを感じられる架構計画



自重が小さく、剛性の高い トラス梁を採用

トラスの相互を固定して

剛性を確保しつつ、それ ぞれを斜めにかけること で、六角形の架構を演出

振れ止め材

平行弦トラス

### 自然をキーワードに内部空間を演出







### 自然をキーワードに内部空間を演出



スポーツストリート



ロッカールーム前廊下

### ホスピタリティ溢れるコミュニティ空間



展示スペース



授乳室



キッズコーナー



屋外キッズコーナー

### アリーナを包み込み臨場感あるれる観覧席



### アリーナを包み込み臨場感あるれる観覧席



### アリーナを包み込み臨場感あるれる観覧席



▼ランニングコース

▲車いす席

#### 様々なレイアウトが可能な移動観覧席









ハンドボール

### 様々なイベントに対応できる吊物機構



### 大空間のフレキシビリティ



### 武道の伝統を継承し、次世代へとつなぐ武道館





袴や道着の重なりのイメージ







# **END**