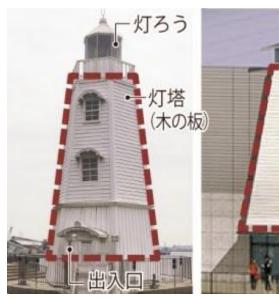

# 大浜体育館 大浜武道館 OHAMA BUDOKAN





### 大浜公園に新たな光を灯す生まれ変わった体育館





旧堺燈台

#### 地域に溶け込むデザインモチーフ

**┌旧堺燈台をモチーフ「リライトウォール」** 













### 旧堺燈台を現代的に再現したリライトウォール



#### ■アリーナ特有の空間特性を考慮した環境負荷低減手法





CASBEE Aランク

#### ■アリーナ特有の空間特性を考慮した環境負荷低減手法



アリーナの屋根面に太陽光発電設備50kWを設置。

#### 

アリーナ、武道館、コミュニティ空間はハイサイドライトやトップライトからの自然採光を取り入れ、明るく開放的な空間とする。

#### 自然換気

ハイサイドライトの換気窓は煙突効果による自然通風を促し、自然換気による快適な環境の確保と、冷房期間の短縮を図る。

#### •雨水利用

屋根面に降った雨水を地下の雨水貯留槽に貯め、外構植栽への散水に有効利用する。

#### 地中熱利用

利用時間が長いホールの空調には、夏冬共に安定した地中の熱を利用した地中熱空調を行う。

#### フォレストチューブ

公園の西側の森の涼風をクールチューブで建物内に取り入れ、エントランスホールに吹き出し、森の香りが微かにする快適な空間とする。

#### ■アリーナ特有の空間特性を考慮した環境負荷低減手法



#### 全館LED照明

アリーナ利用形態に合わせた点灯パターン制御、調光、人感センサー(共用部)の採用。

#### 節水型器具

衛生器具は節水機能に優れた器具を採用する。トイレの洗面器や小便器などの水栓は感知式とし、使用量の低減を図る。

#### 複層ガラス

開口部の断熱性を高め、直射日光による熱負荷を抑制する。

#### ·BEMS(ビルエネルギー管理システム)

省エネ効果の見える化を図り、施設の主なエネルギー対策の効果をリアルタイムで確認、エネルギーの最適運用と保守管理の効率化を 行**う**。

#### 居住域空調

アリーナエリアは人がいる範囲を空調