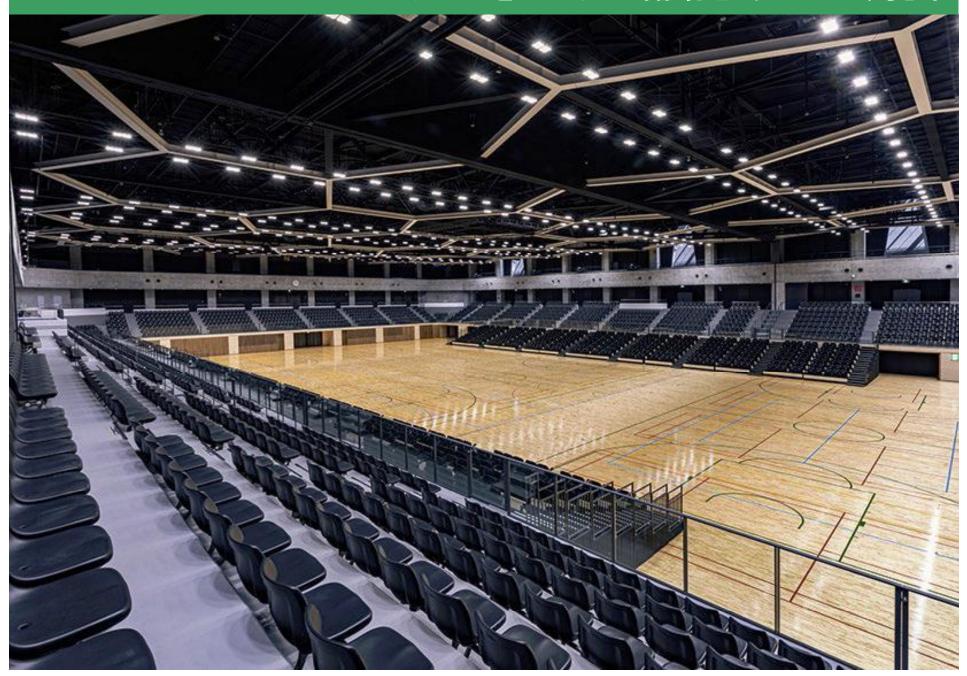

居住域空調

アリーナエリアは人がいる範囲を空調する「居住域空調」とする。特に観客のいるエリアは、観覧席の足元からの空調吹出しとし、効率的な 居住域空調を行う。

#### - ハイブリッド空調熱源

常用電源は電気主体で、冷房時のピークは電気+ガス熱源で対応し、電力負荷の平準化とクリーン電力利用を図る。



アリーナ 上部熱利用



居住域空調

#### 人々を迎え入れるハの字に開いたランドマーク

#### ■西側の既存樹木の保存⇒植生の維持と緑地の確保



#### 人々を迎え入れるハの字に開いたランドマーク

#### ■ハの字に開いた形状 ⇒人々を迎え入れるわかりやすい施設配置



#### 様々なニーズに対応できる明快な施設構成



#### 独立運用に対応しやすいように分散配置した更衣室





プロ仕様更衣室



選手控室兼更衣室

## 大浜公園の新たなランドマーク



### 適度な分節により圧迫感を軽減





### 旧堺燈台をモチーフとしたトラス架構







正六角形

の平面形状

モチーフとして抽出

■アリーナの中にいても大浜公園らしさを感じられる架構計画



自重が小さく、剛性の高い トラス梁を採用

トラスの相互を固定して

剛性を確保しつつ、それ ぞれを斜めにかけること で、六角形の架構を演出

振れ止め材

平行弦トラス

### 自然をキーワードに内部空間を演出







### 自然をキーワードに内部空間を演出



スポーツストリート



ロッカールーム前廊下

### ホスピタリティ溢れるコミュニティ空間



展示スペース



授乳室



キッズコーナー



屋外キッズコーナー

### アリーナを包み込み臨場感あるれる観覧席



### アリーナを包み込み臨場感あるれる観覧席



### アリーナを包み込み臨場感あるれる観覧席



▼ランニングコース

▲車いす席

#### 様々なレイアウトが可能な移動観覧席









ハンドボール

### 様々なイベントに対応できる吊物機構



### 大空間のフレキシビリティ



### 武道の伝統を継承し、次世代へとつなぐ武道館





袴や道着の重なりのイメージ







# **END**