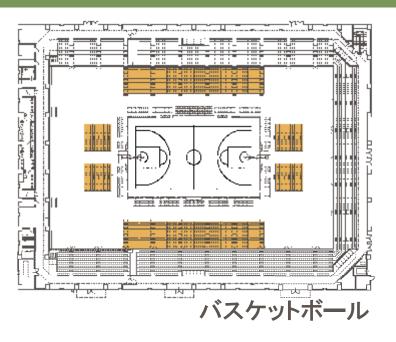

居住域空調を行う。

#### - ハイブリッド空調熱源

常用電源は電気主体で、冷房時のピークは電気+ガス熱源で対応し、電力負荷の平準化とクリーン電力利用を図る。



アリーナ 上部熱利用



居住域空調

#### 人々を迎え入れるハの字に開いたランドマーク

#### ■西側の既存樹木の保存⇒植生の維持と緑地の確保



#### 人々を迎え入れるハの字に開いたランドマーク

#### ■ハの字に開いた形状 ⇒人々を迎え入れるわかりやすい施設配置



#### 様々なニーズに対応できる明快な施設構成



#### 独立運用に対応しやすいように分散配置した更衣室





プロ仕様更衣室



選手控室兼更衣室

## 大浜公園の新たなランドマーク



### 適度な分節により圧迫感を軽減





### 旧堺燈台をモチーフとしたトラス架構







正六角形

の平面形状

モチーフとして抽出

■アリーナの中にいても大浜公園らしさを感じられる架構計画



自重が小さく、剛性の高い トラス梁を採用

トラスの相互を固定して

剛性を確保しつつ、それ ぞれを斜めにかけること で、六角形の架構を演出

振れ止め材

平行弦トラス

### 自然をキーワードに内部空間を演出







### 自然をキーワードに内部空間を演出



スポーツストリート



ロッカールーム前廊下

### ホスピタリティ溢れるコミュニティ空間



展示スペース



授乳室



キッズコーナー



屋外キッズコーナー

### アリーナを包み込み臨場感あるれる観覧席



### アリーナを包み込み臨場感あるれる観覧席



### アリーナを包み込み臨場感あるれる観覧席



▼ランニングコース

▲車いす席

#### 様々なレイアウトが可能な移動観覧席









ハンドボール

### 様々なイベントに対応できる吊物機構



### 大空間のフレキシビリティ



### 武道の伝統を継承し、次世代へとつなぐ武道館





袴や道着の重なりのイメージ







# **END**