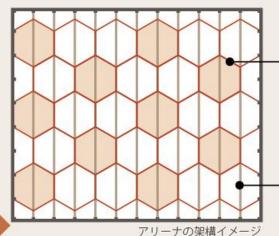

### 旧堺燈台をモチーフとしたトラス架構

正六角形

の平面形状

モチーフとして抽出

■アリーナの中にいても大浜公園らしさを感じられる架構計画

自重が小さく、剛性の高い トラス梁を採用

トラスの相互を固定して

剛性を確保しつつ、それ ぞれを斜めにかけること で、六角形の架構を演出

振れ止め材

平行弦トラス