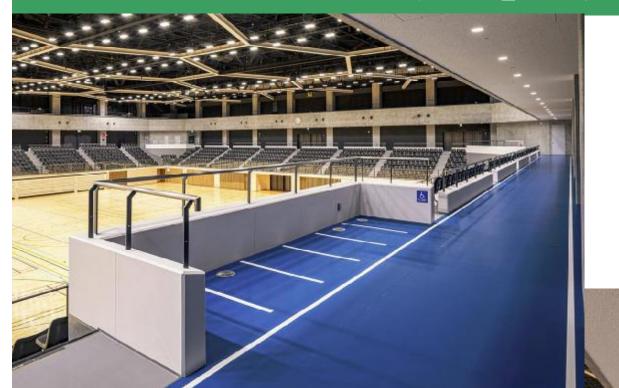

「居住域空調」とする。特に観客のいるエリアは、観覧席の足元からの空調吹出しとし、効率的な 居住域空調を行う。

#### - ハイブリッド空調熱源

常用電源は電気主体で、冷房時のピークは電気+ガス熱源で対応し、電力負荷の平準化とクリーン電力利用を図る。



アリーナ 上部熱利用



居住域空調

#### 人々を迎え入れるハの字に開いたランドマーク

#### ■西側の既存樹木の保存⇒植生の維持と緑地の確保



#### 人々を迎え入れるハの字に開いたランドマーク

#### ■ハの字に開いた形状 ⇒人々を迎え入れるわかりやすい施設配置



#### 様々なニーズに対応できる明快な施設構成



#### 独立運用に対応しやすいように分散配置した更衣室





プロ仕様更衣室



選手控室兼更衣室

## 大浜公園の新たなランドマーク



### 適度な分節により圧迫感を軽減





### 旧堺燈台をモチーフとしたトラス架構







正六角形

の平面形状

モチーフとして抽出

■アリーナの中にいても大浜公園らしさを感じられる架構計画



自重が小さく、剛性の高い トラス梁を採用

トラスの相互を固定して

剛性を確保しつつ、それ ぞれを斜めにかけること で、六角形の架構を演出

振れ止め材

平行弦トラス

### 自然をキーワードに内部空間を演出







### 自然をキーワードに内部空間を演出



スポーツストリート



ロッカールーム前廊下

### ホスピタリティ溢れるコミュニティ空間



展示スペース



授乳室



キッズコーナー



屋外キッズコーナー

### アリーナを包み込み臨場感あるれる観覧席



### アリーナを包み込み臨場感あるれる観覧席



### アリーナを包み込み臨場感あるれる観覧席



▼ランニングコース

▲車いす席

#### 様々なレイアウトが可能な移動観覧席









ハンドボール

### 様々なイベントに対応できる吊物機構



### 大空間のフレキシビリティ



### 武道の伝統を継承し、次世代へとつなぐ武道館





袴や道着の重なりのイメージ







# **END**