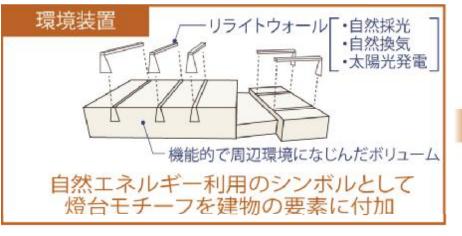

#### 地域に溶け込むデザインモチーフ

**┌旧堺燈台をモチーフ「リライトウォール」** 

### 旧堺燈台を現代的に再現したリライトウォール

#### 

アリーナ、武道館、コミュニティ空間はハイサイドライトやトップライトからの自然採光を取り入れ、明るく開放的な空間とする。

#### 自然換気

ハイサイドライトの換気窓は煙突効果による自然通風を促し、自然換気による快適な環境の確保と、冷房期間の短縮を図る。