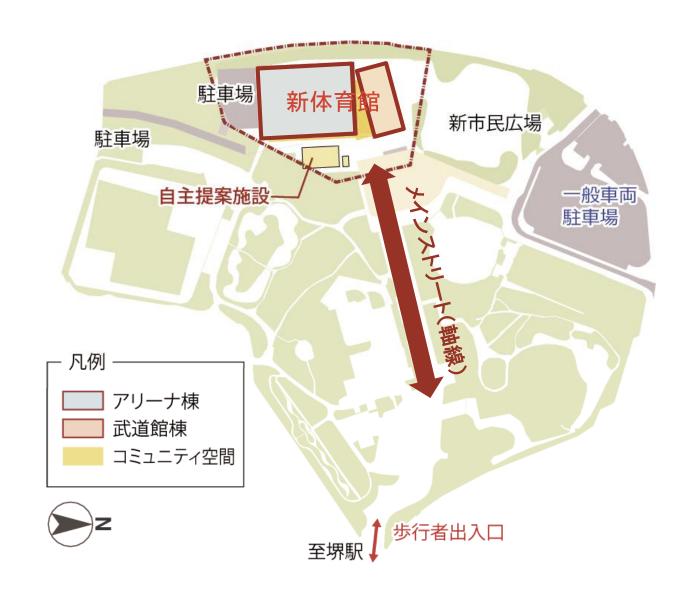

短縮を図る。

#### •雨水利用

屋根面に降った雨水を地下の雨水貯留槽に貯め、外構植栽への散水に有効利用する。

#### 地中熱利用

利用時間が長いホールの空調には、夏冬共に安定した地中の熱を利用した地中熱空調を行う。

#### フォレストチューブ

公園の西側の森の涼風をクールチューブで建物内に取り入れ、エントランスホールに吹き出し、森の香りが微かにする快適な空間とする。

#### ■アリーナ特有の空間特性を考慮した環境負荷低減手法



#### 全館LED照明

アリーナ利用形態に合わせた点灯パターン制御、調光、人感センサー(共用部)の採用。

#### 節水型器具

衛生器具は節水機能に優れた器具を採用する。トイレの洗面器や小便器などの水栓は感知式とし、使用量の低減を図る。

#### 複層ガラス

開口部の断熱性を高め、直射日光による熱負荷を抑制する。

#### ·BEMS(ビルエネルギー管理システム)

省エネ効果の見える化を図り、施設の主なエネルギー対策の効果をリアルタイムで確認、エネルギーの最適運用と保守管理の効率化を 行**う**。

#### 居住域空調

アリーナエリアは人がいる範囲を空調する「居住域空調」とする。特に観客のいるエリアは、観覧席の足元からの空調吹出しとし、効率的な 居住域空調を行う。

#### - ハイブリッド空調熱源

常用電源は電気主体で、冷房時のピークは電気+ガス熱源で対応し、電力負荷の平準化とクリーン電力利用を図る。



アリーナ 上部熱利用



居住域空調

#### 人々を迎え入れるハの字に開いたランドマーク

#### ■西側の既存樹木の保存⇒植生の維持と緑地の確保



#### 人々を迎え入れるハの字に開いたランドマーク

#### ■ハの字に開いた形状 ⇒人々を迎え入れるわかりやすい施設配置



#### 様々なニーズに対応できる明快な施設構成



#### 独立運用に対応しやすいように分散配置した更衣室





プロ仕様更衣室



選手控室兼更衣室

## 大浜公園の新たなランドマーク



### 適度な分節により圧迫感を軽減





### 旧堺燈台をモチーフとしたトラス架構







正六角形

の平面形状

モチーフとして抽出

■アリーナの中にいても大浜公園らしさを感じられる架構計画



自重が小さく、剛性の高い トラス梁を採用

トラスの相互を固定して

剛性を確保しつつ、それ ぞれを斜めにかけること で、六角形の架構を演出

振れ止め材

平行弦トラス

### 自然をキーワードに内部空間を演出







### 自然をキーワードに内部空間を演出



スポーツストリート



ロッカールーム前廊下

### ホスピタリティ溢れるコミュニティ空間



展示スペース



授乳室



キッズコーナー



屋外キッズコーナー

### アリーナを包み込み臨場感あるれる観覧席



### アリーナを包み込み臨場感あるれる観覧席



### アリーナを包み込み臨場感あるれる観覧席



▼ランニングコース

▲車いす席

#### 様々なレイアウトが可能な移動観覧席









ハンドボール

### 様々なイベントに対応できる吊物機構



### 大空間のフレキシビリティ



### 武道の伝統を継承し、次世代へとつなぐ武道館





袴や道着の重なりのイメージ







# **END**