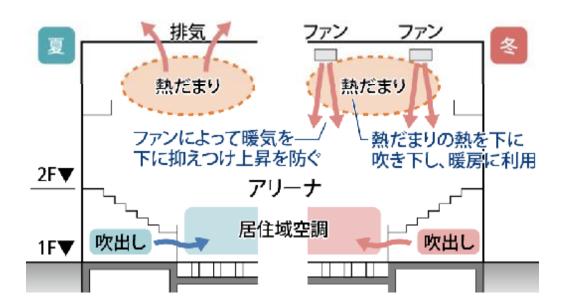

#### 居住域空調

アリーナエリアは人がいる範囲を空調する「居住域空調」とする。特に観客のいるエリアは、観覧席の足元からの空調吹出しとし、効率的な 居住域空調を行う。

#### - ハイブリッド空調熱源

常用電源は電気主体で、冷房時のピークは電気+ガス熱源で対応し、電力負荷の平準化とクリーン電力利用を図る。

アリーナ 上部熱利用

居住域空調