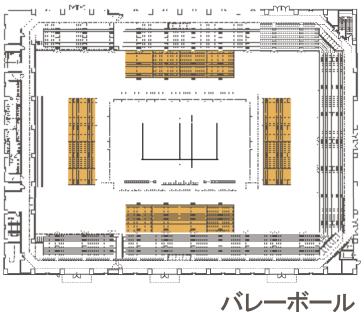

空調を行う。

#### - ハイブリッド空調熱源

常用電源は電気主体で、冷房時のピークは電気+ガス熱源で対応し、電力負荷の平準化とクリーン電力利用を図る。



アリーナ 上部熱利用



居住域空調

#### 人々を迎え入れるハの字に開いたランドマーク

#### ■西側の既存樹木の保存⇒植生の維持と緑地の確保



#### 人々を迎え入れるハの字に開いたランドマーク

#### ■ハの字に開いた形状 ⇒人々を迎え入れるわかりやすい施設配置



#### 様々なニーズに対応できる明快な施設構成



#### 独立運用に対応しやすいように分散配置した更衣室





プロ仕様更衣室



選手控室兼更衣室

## 大浜公園の新たなランドマーク



### 適度な分節により圧迫感を軽減





### 旧堺燈台をモチーフとしたトラス架構







正六角形

の平面形状

モチーフとして抽出

■アリーナの中にいても大浜公園らしさを感じられる架構計画



自重が小さく、剛性の高い トラス梁を採用

トラスの相互を固定して

剛性を確保しつつ、それ ぞれを斜めにかけること で、六角形の架構を演出

振れ止め材

平行弦トラス

### 自然をキーワードに内部空間を演出







### 自然をキーワードに内部空間を演出



スポーツストリート



ロッカールーム前廊下

### ホスピタリティ溢れるコミュニティ空間



展示スペース



授乳室



キッズコーナー



屋外キッズコーナー

### アリーナを包み込み臨場感あるれる観覧席



### アリーナを包み込み臨場感あるれる観覧席



### アリーナを包み込み臨場感あるれる観覧席



▼ランニングコース

▲車いす席

#### 様々なレイアウトが可能な移動観覧席









ハンドボール

### 様々なイベントに対応できる吊物機構



### 大空間のフレキシビリティ



### 武道の伝統を継承し、次世代へとつなぐ武道館





袴や道着の重なりのイメージ







# **END**