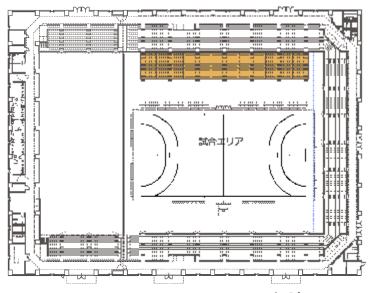

を行う。

#### - ハイブリッド空調熱源

常用電源は電気主体で、冷房時のピークは電気+ガス熱源で対応し、電力負荷の平準化とクリーン電力利用を図る。



アリーナ 上部熱利用



居住域空調

#### 人々を迎え入れるハの字に開いたランドマーク

#### ■西側の既存樹木の保存⇒植生の維持と緑地の確保



#### 人々を迎え入れるハの字に開いたランドマーク

#### ■ハの字に開いた形状 ⇒人々を迎え入れるわかりやすい施設配置



#### 様々なニーズに対応できる明快な施設構成



#### 独立運用に対応しやすいように分散配置した更衣室





プロ仕様更衣室



選手控室兼更衣室

## 大浜公園の新たなランドマーク



### 適度な分節により圧迫感を軽減





### 旧堺燈台をモチーフとしたトラス架構







正六角形

の平面形状

モチーフとして抽出

■アリーナの中にいても大浜公園らしさを感じられる架構計画



自重が小さく、剛性の高い トラス梁を採用

トラスの相互を固定して

剛性を確保しつつ、それ ぞれを斜めにかけること で、六角形の架構を演出

振れ止め材

平行弦トラス

### 自然をキーワードに内部空間を演出







### 自然をキーワードに内部空間を演出



スポーツストリート



ロッカールーム前廊下

### ホスピタリティ溢れるコミュニティ空間



展示スペース



授乳室



キッズコーナー



屋外キッズコーナー

### アリーナを包み込み臨場感あるれる観覧席



### アリーナを包み込み臨場感あるれる観覧席



### アリーナを包み込み臨場感あるれる観覧席



▼ランニングコース

▲車いす席

#### 様々なレイアウトが可能な移動観覧席









ハンドボール

### 様々なイベントに対応できる吊物機構



### 大空間のフレキシビリティ



### 武道の伝統を継承し、次世代へとつなぐ武道館





袴や道着の重なりのイメージ







# **END**