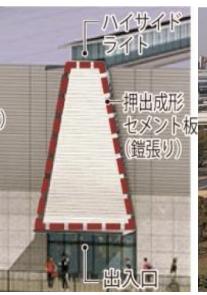

# 大浜体育館 大浜武道館 OHAMA BUDOKAN





### 大浜公園に新たな光を灯す生まれ変わった体育館





旧堺燈台

#### 地域に溶け込むデザインモチーフ

**┌旧堺燈台をモチーフ「リライトウォール」** 













### 旧堺燈台を現代的に再現したリライトウォール



#### ■アリーナ特有の空間特性を考慮した環境負荷低減手法





CASBEE Aランク

#### ■アリーナ特有の空間特性を考慮した環境負荷低減手法



アリーナの屋根面に太陽光発電設備50kWを設置。

#### 

アリーナ、武道館、コミュニティ空間はハイサイドライトやトップライトからの自然採光を取り入れ、明るく開放的な空間とする。

#### 自然換気

ハイサイドライトの換気窓は煙突効果による自然通風を促し、自然換気による快適な環境の確保と、冷房期間の短縮を図る。

#### •雨水利用

屋根面に降った雨水を地下の雨水貯留槽に貯め、外構植栽への散水に有効利用する。

#### 地中熱利用

利用時間が長いホールの空調には、夏冬共に安定した地中の熱を利用した地中熱空調を行う。

#### フォレストチューブ

公園の西側の森の涼風をクールチューブで建物内に取り入れ、エントランスホールに吹き出し、森の香りが微かにする快適な空間とする。

#### ■アリーナ特有の空間特性を考慮した環境負荷低減手法



#### 全館LED照明

アリーナ利用形態に合わせた点灯パターン制御、調光、人感センサー(共用部)の採用。

#### 節水型器具

衛生器具は節水機能に優れた器具を採用する。トイレの洗面器や小便器などの水栓は感知式とし、使用量の低減を図る。

#### 複層ガラス

開口部の断熱性を高め、直射日光による熱負荷を抑制する。

#### ·BEMS(ビルエネルギー管理システム)

省エネ効果の見える化を図り、施設の主なエネルギー対策の効果をリアルタイムで確認、エネルギーの最適運用と保守管理の効率化を 行**う**。

#### 居住域空調

アリーナエリアは人がいる範囲を空調する