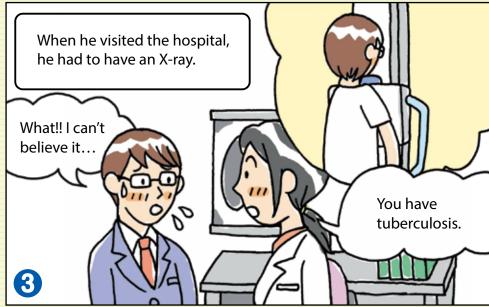

### Detection of tuberculosis is likely to be late!

- There are many patients who start receiving treatment every year.
- Today, tuberculosis can be cured by taking medicine. If you have a sputum examination very early in the course of infection when the bacterial pathogen can't be detected yet, just outpatient treatment can cure the disease.
- On the other hand, if detection is delayed, hospital treatment will be essential, and in some cases the patient may even die.