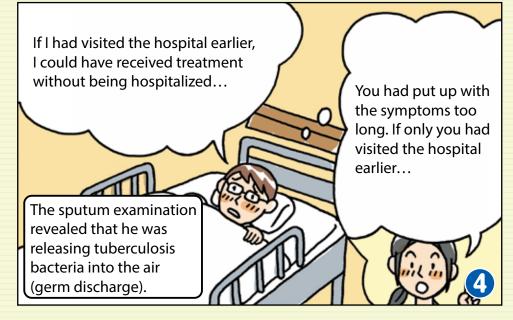

### Detection of tuberculosis is likely to be late!

- There are many patients who start receiving treatment every year.
- Today, tuberculosis can be cured by taking medicine. If you have a sputum examination very early in the course of infection when the bacterial pathogen can't be detected yet, just outpatient treatment can cure the disease.
- On the other hand, if detection is delayed, hospital treatment will be essential, and in some cases the patient may even die.