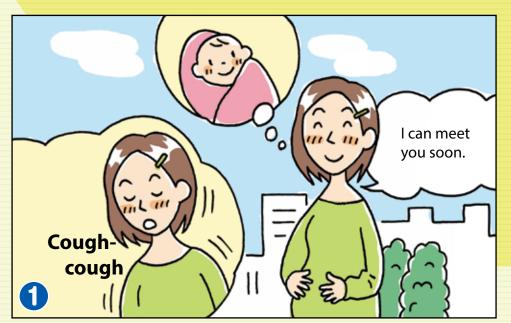

# What is tuberculosis!?

Tuberculosis is not a disease that only existed in the past.

### Detection of tuberculosis is likely to be late!

- There are many patients who start receiving treatment every year.
- Today, tuberculosis can be cured by taking medicine. If you have a sputum examination very early in the course of infection when the bacterial pathogen can't be detected yet, just outpatient treatment can cure the disease.
- On the other hand, if detection is delayed, hospital treatment will be essential, and in some cases the patient may even die.

#### For those who are young

















#### For those who are busy working







#### For those who are always busy working









#### For those who are always busy working









#### For those who are raising children









#### For those who live with an elderly person









#### Don't assume it's just a cold.

People in Osaka tend to delay going to the hospital, compared with those in other parts of Japan.

When cold-like symptoms continue for more than two weeks or such symptoms recur, please visit the hospital as soon as possible!

## Ratio of people who are late visiting the hospital.



Coughing, sputum,

no appetite, weight loss,

fever, chest pain, heavy feeling in the chest,

feeling dull



Osaka Prefecture Department of Public Health and Medical Affairs, Public Health and Medical Administration Office 2-1-22 Otemae, Chuo-ku, Osaka city, 540-8570, Osaka, Japan TEL: 06-6941-0351 (Extension: 2542, 2543) 14,000 copies of this booklet were printed at a cost of 25.185 yen per copy. Do you have