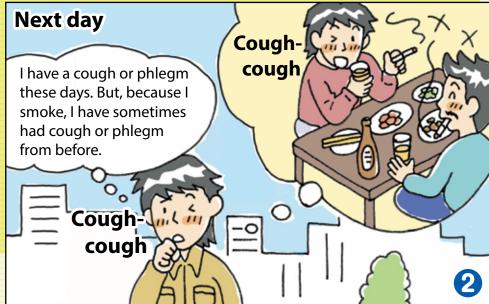

### Detection of tuberculosis is likely to be late!

- There are many patients who start receiving treatment every year.
- Today, tuberculosis can be cured by taking medicine. If you have a sputum examination very early in the course of infection when the bacterial pathogen can't be detected yet, just outpatient treatment can cure the disease.
- On the other hand, if detection is delayed, hospital treatment will be essential, and in some cases the patient may even die.