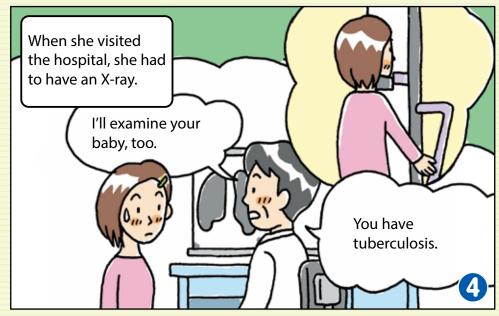

hat is tuberculosis!?

Tuberculosis is not a disease that only existed in the past.

### Detection of tuberculosis is likely to be late!

- There are many patients who start receiving treatment every year.
- Today, tuberculosis can be cured by taking medicine. If you have a sputum examination very early in the course of infection when the bacterial pathogen can't be detected yet, just outpatient treatment can cure the disease.
- On the other hand, if detection is delayed, hospital treatment will be essential, and in some cases the patient may even die.

#### For those who are young

















#### For those who are busy working







#### For those who are always busy working









#### For those who are always busy working









#### For those who are raising children









#### For those who live with an elderly person









#### Don't assume it's just a cold.

People in Osaka tend to delay going to the hospital, compared with those in other parts of Japan.

When cold-like symptoms continue for more than two weeks or such symptoms recur, please visit the hospital as soon as possible!

## Ratio of people who are late visiting the hospital.



Coughing, sputum,

no appetite, weight loss,

fever, chest pain, heavy feeling in the chest,

feeling dull



Osaka Prefecture Department of Public Health and Medical Affairs, Public Health and Medical Administration Office 2-1-22 Otemae, Chuo-ku, Osaka city, 540-8570, Osaka, Japan TEL: 06-6941-0351 (Extension: 2542, 2543) 14,000 copies of this booklet were printed at a cost of 25.185 yen per copy. Do you have these