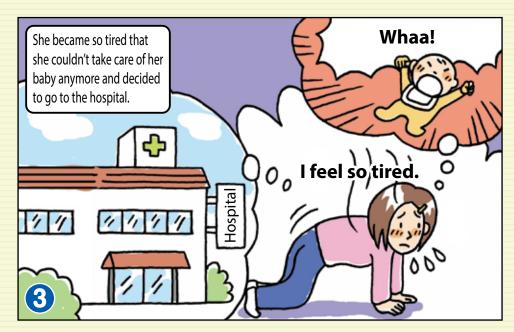

What is tuberculosis!?

Tuberculosis is not a disease that only existed in the past.

### Detection of tuberculosis is likely to be late!

- There are many patients who start receiving treatment every year.
- Today, tuberculosis can be cured by taking medicine. If you have a sputum examination very early in the course of infection when the bacterial pathogen can't be detected yet, just outpatient treatment can cure the disease.
- On the other hand, if detection is delayed, hospital treatment will be essential, and in some cases the patient may even die.

#### For those who are young

















#### For those who are busy working







#### For those who are always busy working









#### For those who are always busy working









#### For those who are raising children









#### For those who live with an elderly person









#### Don't assume it's just a cold.

People in Osaka tend to delay going to the hospital, compared with those in other parts of Japan.

When cold-like symptoms continue for more than two weeks or such symptoms recur, please visit the hospital as soon as possible!

## Ratio of people who are late visiting the hospital.



Coughing, sputum,

no appetite, weight loss,

fever, chest pain, heavy feeling in the chest,

feeling dull



Osaka Prefecture Department of Public Health and Medical Affairs, Public Health and Medical Administration Office 2-1-22 Otemae, Chuo-ku, Osaka city, 540-8570, Osaka, Japan TEL: 06-6941-0351 (Extension: 2542, 2543) 14,000 copies of this booklet were printed at a cost of 25.185 yen per copy. Do you have the