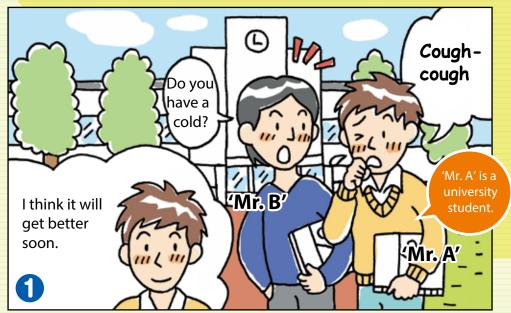

#### Don't assume it's just a cold.

People in Osaka tend to delay going to the hospital, compared with those in other parts of Japan.

When cold-like symptoms continue for more than two weeks or such symptoms recur, please visit the hospital as soon as possible!