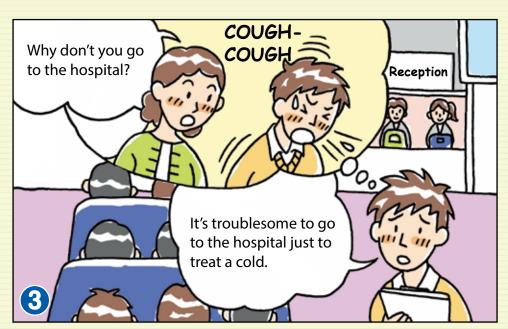

### Detection of tuberculosis is likely to be late!

- There are many patients who start receiving treatment every year.
- Today, tuberculosis can be cured by taking medicine. If you have a sputum examination very early in the course of infection when the bacterial pathogen can't be detected yet, just outpatient treatment can cure the disease.
- On the other hand, if detection is delayed, hospital treatment will be essential, and in some cases the patient may even die.

#### Don't assume it's just a cold.

People in Osaka tend to delay going to the hospital, compared with those in other parts of Japan.

When cold-like symptoms continue for more than two weeks or such symptoms recur, please visit the hospital as soon as possible!