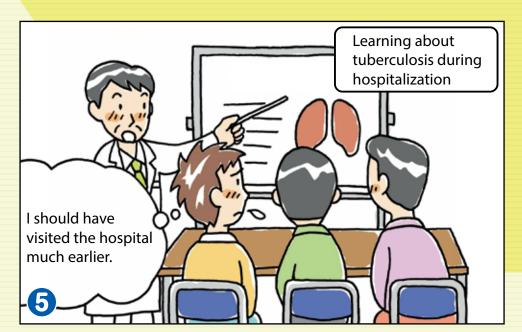

### Detection of tuberculosis is likely to be late!

- There are many patients who start receiving treatment every year.
- Today, tuberculosis can be cured by taking medicine. If you have a sputum examination very early in the course of infection when the bacterial pathogen can't be detected yet, just outpatient treatment can cure the disease.
- On the other hand, if detection is delayed, hospital treatment will be essential, and in some cases the patient may even die.

#### Don't assume it's just a cold.

People in Osaka tend to delay going to the hospital, compared with those in other parts of Japan.

When cold-like symptoms continue for more than two weeks or such symptoms recur, please visit the hospital as soon as possible!