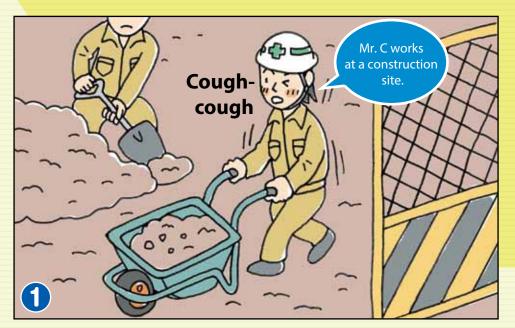

# What is tuberculosis!?

Tuberculosis is not a disease that only existed in the past.

### Detection of tuberculosis is likely to be late!

- There are many patients who start receiving treatment every year.
- Today, tuberculosis can be cured by taking medicine. If you have a sputum examination very early in the course of infection when the bacterial pathogen can't be detected yet, just outpatient treatment can cure the disease.
- On the other hand, if detection is delayed, hospital treatment will be essential, and in some cases the patient may even die.

#### For those who are young

















#### For those who are busy working







#### For those who are always busy working









#### For those who are always busy working









#### For those who are raising children









#### For those who live with an elderly person









#### Don't assume it's just a cold.

People in Osaka tend to delay going to the hospital, compared with those in other parts of Japan.

When cold-like symptoms continue for more than two weeks or such symptoms recur, please visit the hospital as soon as possible!

## Ratio of people who are late visiting the hospital.



Coughing, sputum,

no appetite, weight loss,

fever, chest pain, heavy feeling in the chest,

feeling dull



Osaka Prefecture Department of Public Health and Medical Affairs, Public Health and Medical Administration Office 2-1-22 Otemae, Chuo-ku, Osaka city, 540-8570, Osaka, Japan TEL: 06-6941-0351 (Extension: