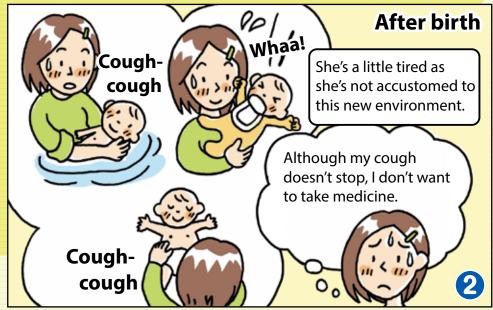

# What is tuberculosis!?

Tuberculosis is not a disease that only existed in the past.

### Detection of tuberculosis is likely to be late!

- There are many patients who start receiving treatment every year.
- Today, tuberculosis can be cured by taking medicine. If you have a sputum examination very early in the course of infection when the bacterial pathogen can't be detected yet, just outpatient treatment can cure the disease.
- On the other hand, if detection is delayed, hospital treatment will be essential, and in some cases the patient may even die.

#### For those who are young

















#### For those who are busy working







#### For those who are always busy working









#### For those who are always busy working









#### For those who are raising children









#### For those who live with an elderly person









#### Don't assume it's just a cold.

People in Osaka tend to delay going to the hospital, compared with those in other parts of Japan.

When cold-like symptoms continue for more than two weeks or such symptoms recur, please visit the hospital as soon as possible!

## Ratio of people who are late visiting the hospital.



Coughing, sputum,

no appetite, weight loss,

fever, chest pain, heavy feeling in the chest,

feeling dull



Osaka Prefecture Department of Public Health and Medical Affairs, Public Health and Medical Administration Office 2-1-22 Otemae, Chuo-ku, Osaka city, 540-8570, Osaka, Japan TEL: 06-6941-0351 (Extension: 2542, 2543) 14,000 copies of this booklet were printed at a cost of 25.185 yen per copy. Do you have t