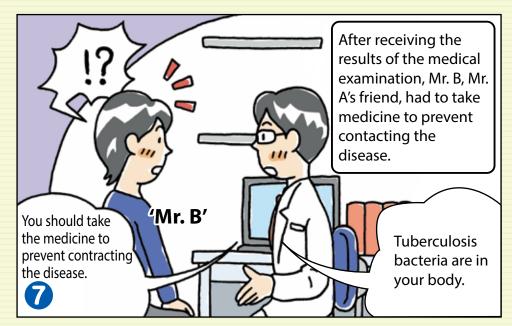

### Detection of tuberculosis is likely to be late!

- There are many patients who start receiving treatment every year.
- Today, tuberculosis can be cured by taking medicine. If you have a sputum examination very early in the course of infection when the bacterial pathogen can't be detected yet, just outpatient treatment can cure the disease.
- On the other hand, if detection is delayed, hospital treatment will be essential, and in some cases the patient may even die.