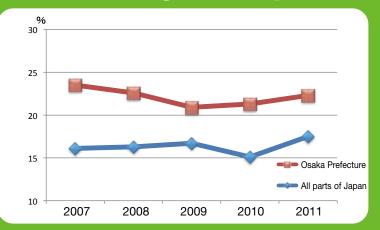

#### Don't assume it's just a cold.

People in Osaka tend to delay going to the hospital, compared with those in other parts of Japan.

When cold-like symptoms continue for more than two weeks or such symptoms recur, please visit the hospital as soon as possible!

## Ratio of people who are late visiting the hospital.

Coughing, sputum,

no appetite, weight loss,

fever, chest pain, heavy feeling in the chest,

feeling dull

Osaka Prefecture Department of Public Health and Medical Affairs, Public Health and Medical Administration Office 2-1-22 Otemae, Chuo-ku, Osaka city, 540-8570, Osaka, Japan TEL: 06-6941-0351 (Extension: 2542, 2543) 14,000 copies of this booklet were printed at a cost of 25.185 yen per copy. Do you have these symptoms?
You should go to the hospital earlier rather than later.