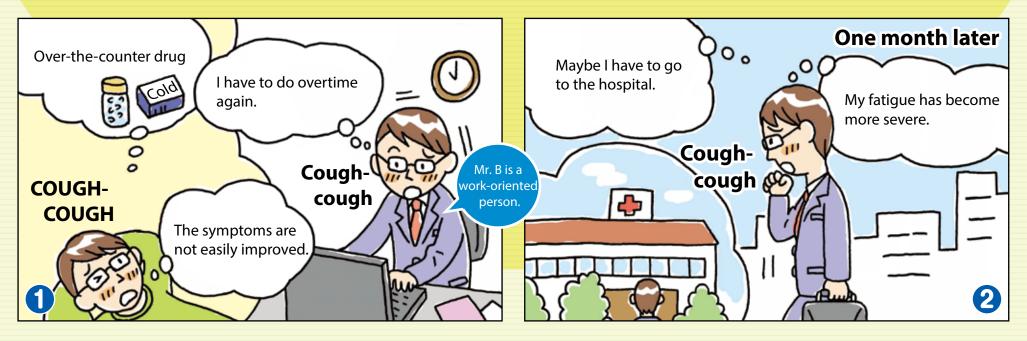

### Detection of tuberculosis is likely to be late!

- There are many patients who start receiving treatment every year.
- Today, tuberculosis can be cured by taking medicine. If you have a sputum examination very early in the course of infection when the bacterial pathogen can't be detected yet, just outpatient treatment can cure the disease.
- On the other hand, if detection is delayed, hospital treatment will be essential, and in some cases the patient may even die.

#### For those who are always busy working