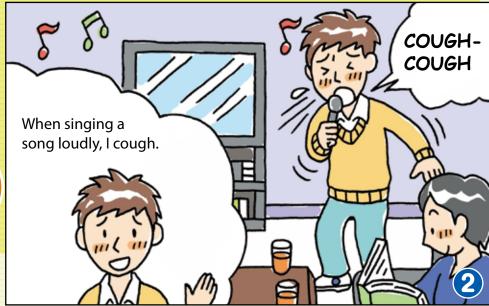

### Detection of tuberculosis is likely to be late!

- There are many patients who start receiving treatment every year.
- Today, tuberculosis can be cured by taking medicine. If you have a sputum examination very early in the course of infection when the bacterial pathogen can't be detected yet, just outpatient treatment can cure the disease.
- On the other hand, if detection is delayed, hospital treatment will be essential, and in some cases the patient may even die.