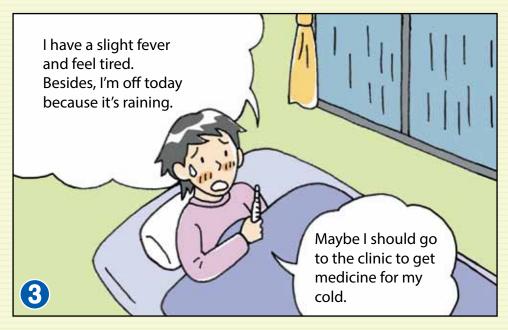

#### Don't assume it's just a cold.

People in Osaka tend to delay going to the hospital, compared with those in other parts of Japan.

When cold-like symptoms continue for more than two weeks or such symptoms recur, please visit the hospital as soon as possible!