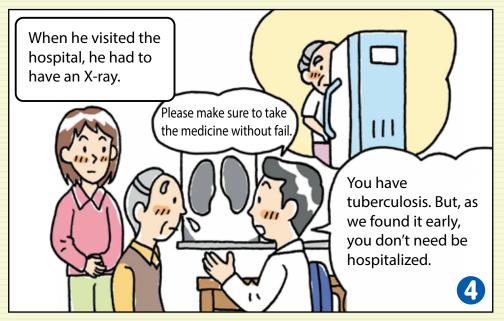

### Detection of tuberculosis is likely to be late!

- There are many patients who start receiving treatment every year.
- Today, tuberculosis can be cured by taking medicine. If you have a sputum examination very early in the course of infection when the bacterial pathogen can't be detected yet, just outpatient treatment can cure the disease.
- On the other hand, if detection is delayed, hospital treatment will be essential, and in some cases the patient may even die.