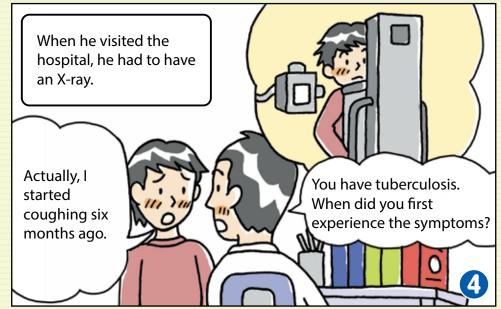

### Detection of tuberculosis is likely to be late!

- There are many patients who start receiving treatment every year.
- Today, tuberculosis can be cured by taking medicine. If you have a sputum examination very early in the course of infection when the bacterial pathogen can't be detected yet, just outpatient treatment can cure the disease.
- On the other hand, if detection is delayed, hospital treatment will be essential, and in some cases the patient may even die.