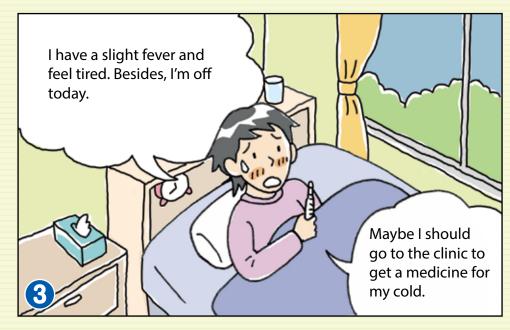

#### Don't assume it's just a cold.

People in Osaka tend to delay going to the hospital, compared with those in other parts of Japan.

When cold-like symptoms continue for more than two weeks or such symptoms recur, please visit the hospital as soon as possible!