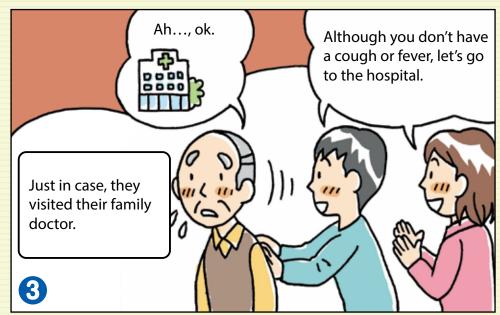

hat only existed in the past.

### Detection of tuberculosis is likely to be late!

- There are many patients who start receiving treatment every year.
- Today, tuberculosis can be cured by taking medicine. If you have a sputum examination very early in the course of infection when the bacterial pathogen can't be detected yet, just outpatient treatment can cure the disease.
- On the other hand, if detection is delayed, hospital treatment will be essential, and in some cases the patient may even die.

#### For those who are young

















#### For those who are busy working







#### For those who are always busy working









#### For those who are always busy working









#### For those who are raising children









#### For those who live with an elderly person









#### Don't assume it's just a cold.

People in Osaka tend to delay going to the hospital, compared with those in other parts of Japan.

When cold-like symptoms continue for more than two weeks or such symptoms recur, please visit the hospital as soon as possible!

## Ratio of people who are late visiting the hospital.



Coughing, sputum,

no appetite, weight loss,

fever, chest pain, heavy feeling in the chest,

feeling dull



Osaka Prefecture Department of Public Health and Medical Affairs, Public Health and Medical Administration Office 2-1-22 Otemae, Chuo-ku, Osaka city, 540-8570, Osaka, Japan TEL: 06-6941-0351 (Extension: 2542, 2543) 14,000 copies of this booklet were printed at a cost of 25.185 yen per copy. Do you have these symptoms?
You should go to the hospital earlier rathe