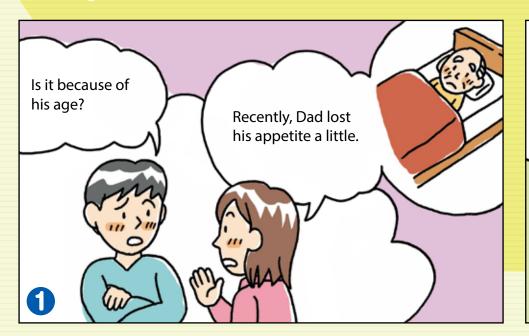

se that only existed in the past.

### Detection of tuberculosis is likely to be late!

- There are many patients who start receiving treatment every year.
- Today, tuberculosis can be cured by taking medicine. If you have a sputum examination very early in the course of infection when the bacterial pathogen can't be detected yet, just outpatient treatment can cure the disease.
- On the other hand, if detection is delayed, hospital treatment will be essential, and in some cases the patient may even die.

#### For those who are young

















#### For those who are busy working







#### For those who are always busy working









#### For those who are always busy working









#### For those who are raising children









#### For those who live with an elderly person









#### Don't assume it's just a cold.

People in Osaka tend to delay going to the hospital, compared with those in other parts of Japan.

When cold-like symptoms continue for more than two weeks or such symptoms recur, please visit the hospital as soon as possible!

## Ratio of people who are late visiting the hospital.



Coughing, sputum,

no appetite, weight loss,

fever, chest pain, heavy feeling in the chest,

feeling dull



Osaka Prefecture Department of Public Health and Medical Affairs, Public Health and Medical Administration Office 2-1-22 Otemae, Chuo-ku, Osaka city, 540-8570, Osaka, Japan TEL: 06-6941-0351 (Extension: 2542, 2543) 14,000 copies of this booklet were printed at a cost of 25.185 yen per copy. Do you have these symptoms?
You should go to the hospital earlier r