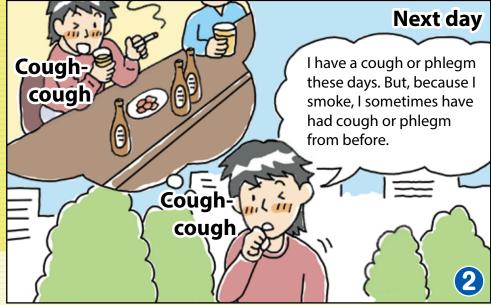

# What is tuberculosis!?

Tuberculosis is not a disease that only existed in the past.

### Detection of tuberculosis is likely to be late!

- There are many patients who start receiving treatment every year.
- Today, tuberculosis can be cured by taking medicine. If you have a sputum examination very early in the course of infection when the bacterial pathogen can't be detected yet, just outpatient treatment can cure the disease.
- On the other hand, if detection is delayed, hospital treatment will be essential, and in some cases the patient may even die.

#### For those who are young

















#### For those who are busy working







#### For those who are always busy working









#### For those who are always busy working









#### For those who are raising children









#### For those who live with an elderly person









#### Don't assume it's just a cold.

People in Osaka tend to delay going to the hospital, compared with those in other parts of Japan.

When cold-like symptoms continue for more than two weeks or such symptoms recur, please visit the hospital as soon as possible!

## Ratio of people who are late visiting the hospital.



Coughing, sputum,

no appetite, weight loss,

fever, chest pain, heavy feeling in the chest,

feeling dull



Osaka Prefecture Department of Public Health and Medical Affairs, Public Health and Medical Administration Office 2-1-22 Otemae, Chuo-ku, Osaka city, 540-8570, Osaka, Japan TEL: 06-6941-0351 (Extension: 2542, 2543) 14,000 copies of this booklet were printe