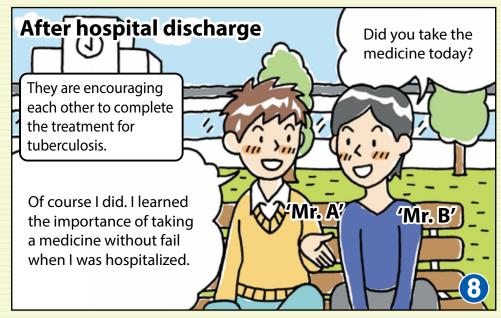

### Detection of tuberculosis is likely to be late!

- There are many patients who start receiving treatment every year.
- Today, tuberculosis can be cured by taking medicine. If you have a sputum examination very early in the course of infection when the bacterial pathogen can't be detected yet, just outpatient treatment can cure the disease.
- On the other hand, if detection is delayed, hospital treatment will be essential, and in some cases the patient may even die.