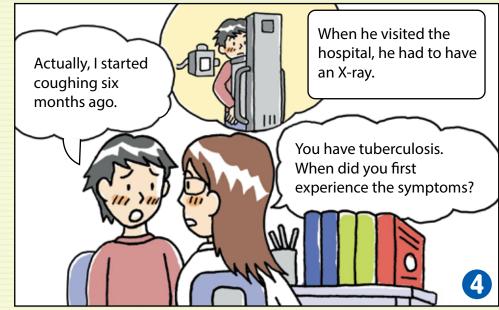

# What is tuberculosis!?

Tuberculosis is not a disease that only existed in the past.

### Detection of tuberculosis is likely to be late!

- There are many patients who start receiving treatment every year.
- Today, tuberculosis can be cured by taking medicine. If you have a sputum examination very early in the course of infection when the bacterial pathogen can't be detected yet, just outpatient treatment can cure the disease.
- On the other hand, if detection is delayed, hospital treatment will be essential, and in some cases the patient may even die.

#### For those who are young

















#### For those who are busy working







#### For those who are always busy working









#### For those who are always busy working









#### For those who are raising children









#### For those who live with an elderly person









#### Don't assume it's just a cold.

People in Osaka tend to delay going to the hospital, compared with those in other parts of Japan.

When cold-like symptoms continue for more than two weeks or such symptoms recur, please visit the hospital as soon as possible!

## Ratio of people who are late visiting the hospital.



Coughing, sputum,

no appetite, weight loss,

fever, chest pain, heavy feeling in the chest,

feeling dull



Osaka Prefecture Department of Public Health and Medical Affairs, Public Health and Medical Administration Office 2-1-22 Otemae, Chuo-ku, Osaka city, 540-8570, Osaka, Japan TEL: 06-6941-0351 (Extension: 2542, 2543) 14,000 copies of this booklet were printed at