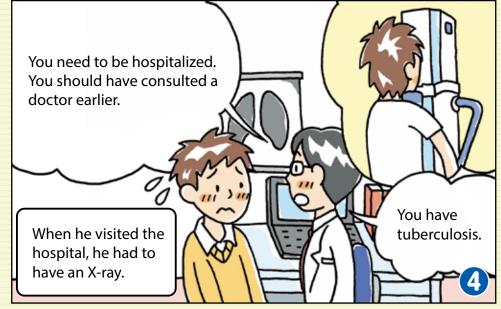

### Detection of tuberculosis is likely to be late!

- There are many patients who start receiving treatment every year.
- Today, tuberculosis can be cured by taking medicine. If you have a sputum examination very early in the course of infection when the bacterial pathogen can't be detected yet, just outpatient treatment can cure the disease.
- On the other hand, if detection is delayed, hospital treatment will be essential, and in some cases the patient may even die.