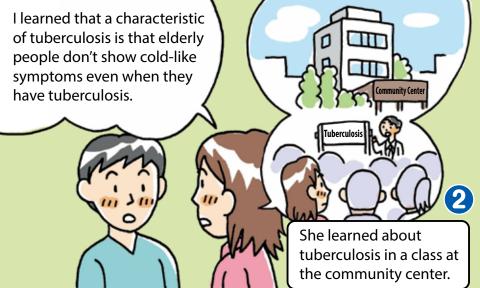

that only existed in the past.

### Detection of tuberculosis is likely to be late!

- There are many patients who start receiving treatment every year.
- Today, tuberculosis can be cured by taking medicine. If you have a sputum examination very early in the course of infection when the bacterial pathogen can't be detected yet, just outpatient treatment can cure the disease.
- On the other hand, if detection is delayed, hospital treatment will be essential, and in some cases the patient may even die.

#### For those who are young

















#### For those who are busy working







#### For those who are always busy working









#### For those who are always busy working









#### For those who are raising children









#### For those who live with an elderly person









#### Don't assume it's just a cold.

People in Osaka tend to delay going to the hospital, compared with those in other parts of Japan.

When cold-like symptoms continue for more than two weeks or such symptoms recur, please visit the hospital as soon as possible!

## Ratio of people who are late visiting the hospital.



Coughing, sputum,

no appetite, weight loss,

fever, chest pain, heavy feeling in the chest,

feeling dull



Osaka Prefecture Department of Public Health and Medical Affairs, Public Health and Medical Administration Office 2-1-22 Otemae, Chuo-ku, Osaka city, 540-8570, Osaka, Japan TEL: 06-6941-0351 (Extension: 2542, 2543) 14,000 copies of this booklet were printed at a cost of 25.185 yen per copy. Do you have these symptoms?
You should go to the hospital earlier rat